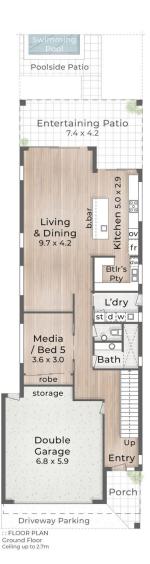

Five bedrooms ensure the luxury of space, with a sunny

5 连 3 🔓 4 🚘

Price : \$1,826,000 Building Size : 340 sqm Land Size : 506 sqm

iew : https://www.amirprestige.com.au/sale/ql

d/gold-coast/labrador/residential/house/

### amir prestige PROPERTY AGENTS Nat King

0403 042 677

14 Echlin Street LABRADOR

□ 505m²

5 Bed

3 Bath

2 Car + Off-Street

Internal 302m<sup>2</sup> Covered Externals 38m<sup>2</sup> Total 340m<sup>2</sup>