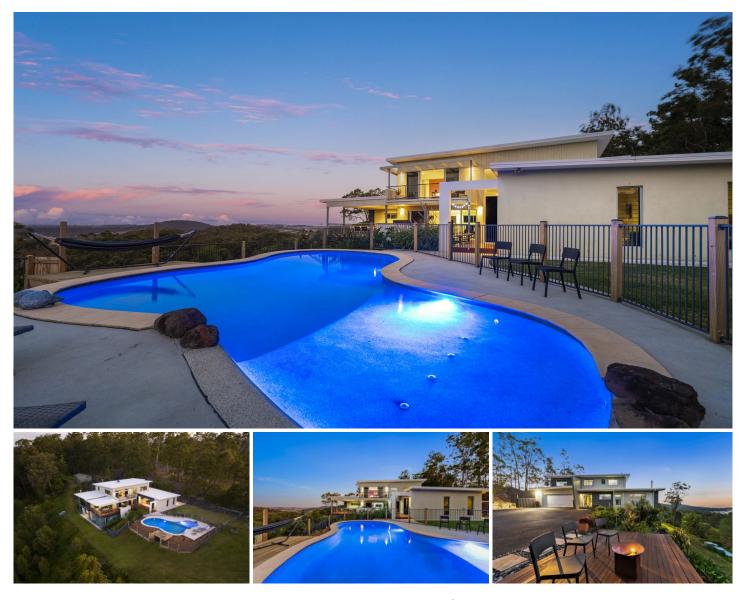

## 33 Otmoor Road UPPER COOMERA QLD

Architecturally designed home with stunning panoramic views MUST BE SOLD !!

Sitting high above the treetops on an elevated block with sweeping panoramic views of the Gold Coast this architecturally designed, north-east facing block has been meticulously planned to create both a functional and stunning family home with incredible views at every turn.

Located only 10 minutes from the highway and 2 minutes to the shopping centre with a further abundance of local schools, the location gives you the ability to be tucked away from everything but within a very short distance to all the amenities you wish.