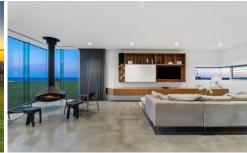

Through the front door and then either up the stairs or by way of the internal lift, immediately the quality of the home is experienced. Venetian plastering and feature lighting

4 🕮 3 🖺 6 🖨

Land Size: 1529 sqm