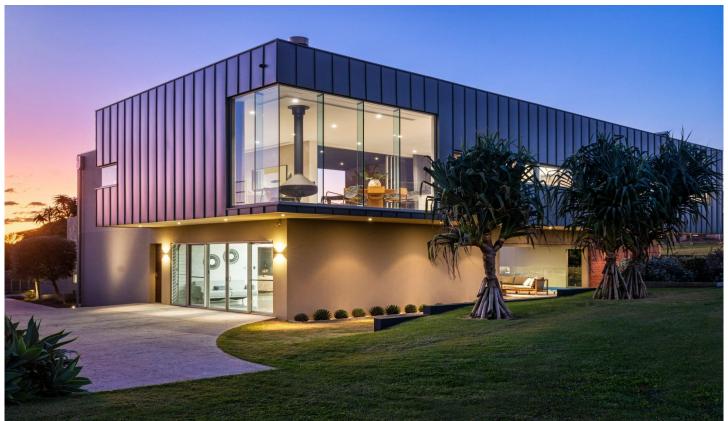

## 52 Killarney Crescent Skennars Head NSW

Situated on one of the most sought after coastal locations in Northern NSW, opposite the stunning Sharpes Beach an architectural dream home awaits you. This prize dwelling boasts clear ocean views, 19m lap-pool trimmed with Italian mosaic, luxurious roof top living and a truly bespoke environment inside and out unmatched in the area.

As you drive-up the subtly patterned concrete driveway, youre met with a minimalist feast of strong lines and bold structural components; nothing was spared in this magnificently built home. A glistening feature hardwood garage welcomes you towards the front door, where knee high windows give light to the interior hallway within.

Through the front door and then either up the stairs or by way of the internal lift, immediately the quality of the home is experienced. Venetian plastering and feature lighting

4 🕮 3 🖺 6 🖨

Land Size: 1529 sqm