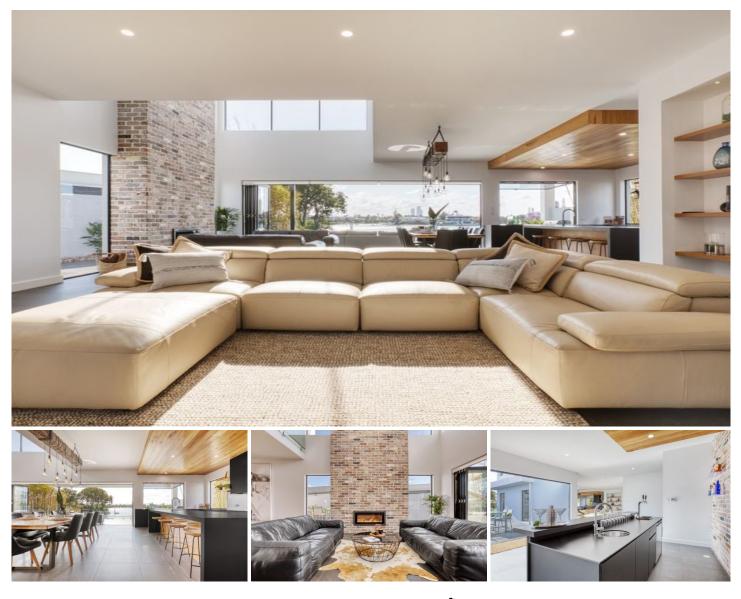

## 45 Blair Athol Crescent SORRENTO QLD

Unequivocally one of the finest residences gracing Sorrento's exclusive Blair Athol Crescent, this newly constructed masterpiece has left nothing undone on its quest to provide the absolute pinnacle of high-end luxury and spectacular entertaining.

With its flawless interiors, private landscaped garden and effortless indoor/outdoor flow, this stunning east facing residence is perfectly configured for a modern family lifestyle.

Occupying an approx. 726sqm\* parcel of land, this impeccable home's timeless design features multiple living zones including generous family, lounge and dining areas complemented by 3m\* high ceilings, superior joinery and luxurious finishes.