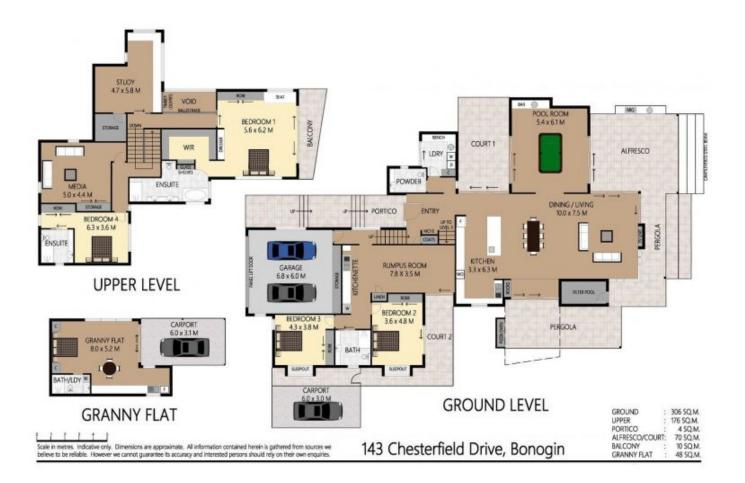

Chesterfield Ridge is an architecturally designed

5 🛤 4 🚔 4 🚘

Land Size : 42500 sqm

View

: https://www.amirprestige.com.au/sale/qld/go ld-coast/bonogin/residential/house/7253113

https://www.amirprestige.com.au Gold Coast Luxury Real Estate