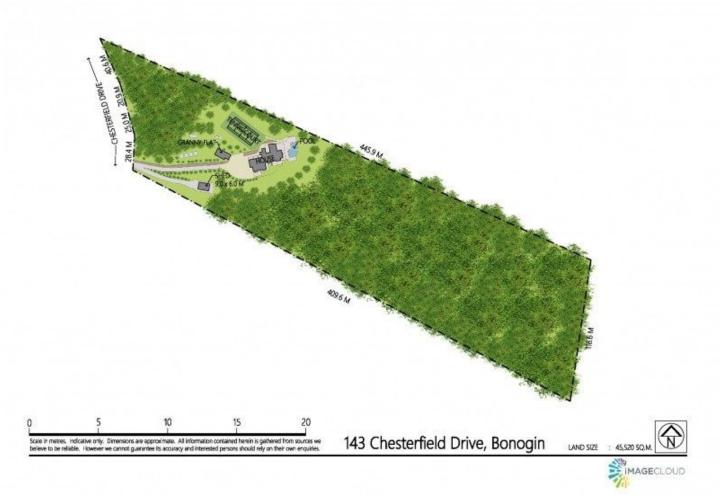

Commanding unsurpassed coastal and hinterland vistas unfolding over 10 glorious acres, this beautiful residence offers a sense of peace and tranquillity whilst effortlessly linking contemporary serene living with its surrounds and combining sub-tropical Queensland living.

Chesterfield Ridge is an architecturally designed

5 🛤 4 🚔 4 🚘

Land Size : 42500 sqm

View

: https://www.amirprestige.com.au/sale/qld/go ld-coast/bonogin/residential/house/7253113

https://www.amirprestige.com.au Gold Coast Luxury Real Estate