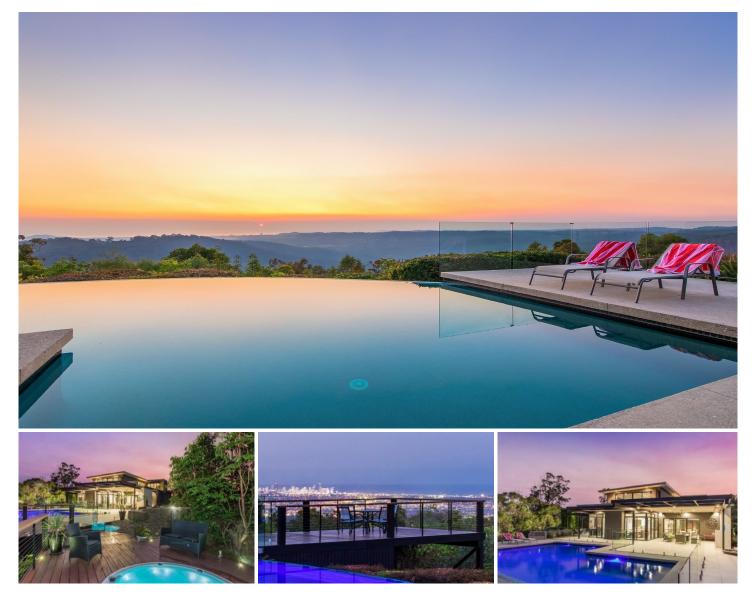

## 143 Chesterfield Drive BONOGIN QLD

Occasionally a landscape steals your breath away and that is exactly what envelopes you driving through the gates to this iconic property.

Perched high on the pinnacle between Tallebudgera Valley and hinterland around Mudgeeraba and Reedy Creek, Chesterfield Ridge is a breathtaking retreat and regarded as possibly one of the best non-waterfront residences on the Gold Coast.

Commanding unsurpassed coastal and hinterland vistas unfolding over 10 glorious acres, this beautiful residence offers a sense of peace and tranquillity whilst effortlessly linking contemporary serene living with its surrounds and combining sub-tropical Queensland living.

Chesterfield Ridge is an architecturally designed

5 🛤 4 🚔 4 🚘

Land Size : 42500 sqm

View

: https://www.amirprestige.com.au/sale/qld/go ld-coast/bonogin/residential/house/7253113

https://www.amirprestige.com.au Gold Coast Luxury Real Estate