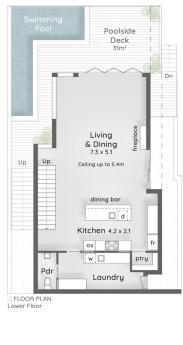

4 🚐 3 ⋤ 2 🖨

Land Size: 457 sqm

View : https://www.amirprestige.com.au/sale/qld/go

ld-coast/burleigh-heads/residential/house/72

53120

Emma Gregory 07 5555 1600

Internal 292m² | Externals Areas 47m² | Total 339m²

This is not alegal document therefore all measurements and information provided is subject to survey. No permission is given to use or after this Floor Plan without the consent of Pure Design Concepts. The overall presentation style, layout, imagery, fants, background, colours and terminology has been originally created by PDC and is subject to strict copyright. No ownership is taken of building design. Find out more at puredesign.com.cepts.com.cu