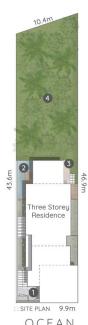

## LEGEND

Gate House | 2. Swimming Pool
Poolside Deck | 4. Rainforest

OCEAN PARADE

76 Ocean Parade BURLEIGH HEADS

1 d57m²

4 Bed 3 Bath + Powder

*(***T**) 0

a 2 Car

Internal 292m² | Externals Areas 47m² | Total 339m²

This is not alegal document therefore all measurements and information provided is subject to survey. No permission is given to use or after this Floor Plan without the consent of Pure Design Concepts. The overall presentation style, layout, imagery, fants, background, colours and terminology has been originally created by PDC and is subject to strict copyright. No ownership is taken of building design. Find out more at puredesign.com.cepts.com.cu