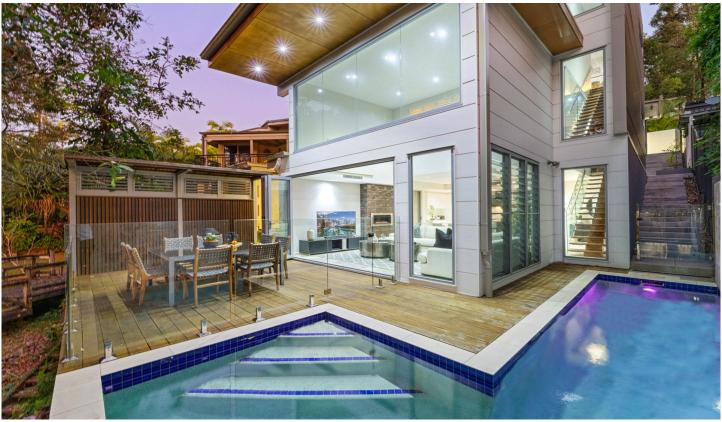

## 76 Ocean Parade BURLEIGH HEADS QLD

Positioned in one of the most desirable and sought after hilltops in Burleigh Heads, this bespoke three-level waterfront home has been fastidiously constructed to create a timeless masterpiece of effortless elegance.

This turn-key residence offers a generous amount of living and accommodation supplying the necessary space for the modern family while offering the added luxuries expected within a home of this calibre.

From the moment you step through the front entry, you are greeted with split level living and instantly immersed in effortless grandeur afforded only to the finest of homes.

Generous living spaces and cathedral height ceilings occupy the lower floor whilst large windows and sliding doors are featured throughout allowing for filtered light to fill

## LEGEND

Gate House | 2. Swimming Pool
Poolside Deck | 4. Rainforest

OCEAN PARADE

76 Ocean Parade BURLEIGH HEADS

1 d57m²

4 Bed 3 Bath + Powder

*(***T**) 0

a 2 Car