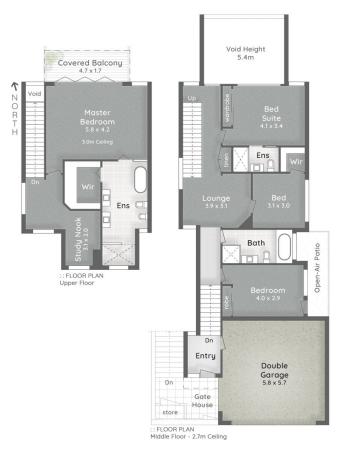

4 🚐 3 ⋤ 2 🖨

Land Size: 457 sqm

View : https://www.amirprestige.com.au/sale/qld/go

ld-coast/burleigh-heads/residential/house/72

53120

Emma Gregory 07 5555 1600

Internal 292m² | Externals Areas 47m² | Total 339m²

This is not alegal document therefore all measurements and information provided is subject to survey. No permission is given to use or after this Floor Plan without the consent of Pure Design Concepts. The overall presentation style, layout, imagery, fants, background, colours and terminology has been originally created by PDC and is subject to strict copyright. No ownership is taken of building design. Find out more at puredesign.com.cepts.com.cu