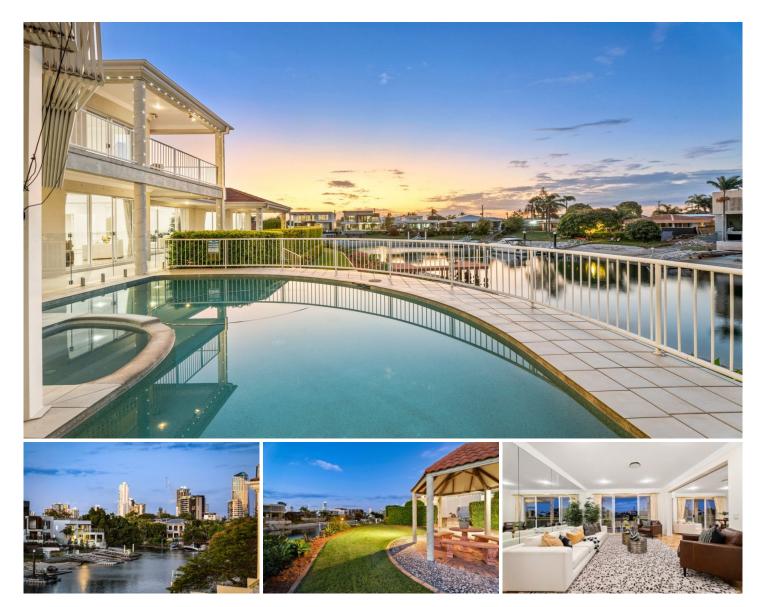

## 20 Sheridan Park Avenue Broadbeach Waters QLD

Seize the opportunity to secure this sprawling 1,447sqm estate in Broadbeach Waters and one of the Gold Coast's most prestigious streets. Offered for the first time in 24 years this will be sold on or before Auction.

Oriented North with a rare 77m frontage to the water and near main river, this residence enjoys a wide water outlook that extends to the Broadbeach & Surfers Paradise cityscape skyline, mountains & beyond. This well-maintained full brick home with extensive manicured gardens has been treasured by the current owner who built and designed the home some 20 years ago.

Set over 2 spacious and grand levels, the main living area features soaring high ceilings and opens onto an inviting