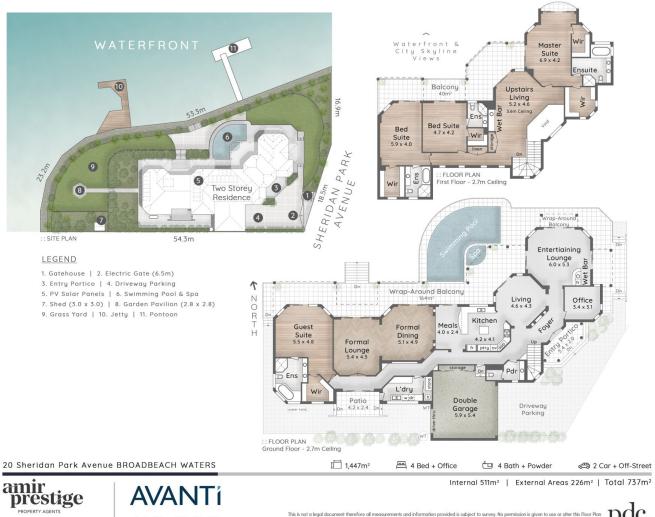

## 20 Sheridan Park Avenue Broadbeach Waters QLD

Seize the opportunity to secure this sprawling 1,447sqm estate in Broadbeach Waters and one of the Gold Coast's most prestigious streets. Offered for the first time in 24 years this will be sold on or before Auction.

Oriented North with a rare 77m frontage to the water and near main river, this residence enjoys a wide water outlook that extends to the Broadbeach & Surfers Paradise cityscape skyline, mountains & beyond. This well-maintained full brick home with extensive manicured gardens has been treasured by the current owner who built and designed the home some 20 years ago.

Set over 2 spacious and grand levels, the main living area features soaring high ceilings and opens onto an inviting

## 5 🎮 4 🚔 4 🚘

- : House
- :\$4,500,000
- Size : 65 sqm
- e : 1447 sqm
  - : https://www.amirprestige.com.au/sale/ql d/gold-coast/broadbeach-waters/residen tial/house/7253135

Amir Mian

Joshua Soineva 0411 513 293