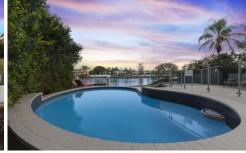

The lower level reveals a family rumpus/media room, study, separate lounge and dining zones which are enhanced by polished timber floors and the perfect entertainers kitchen. This stylish, beautifully appointed kitchen including a bespoke gas oven flows to the rear alfresco entertaining area via servery windows and door way.