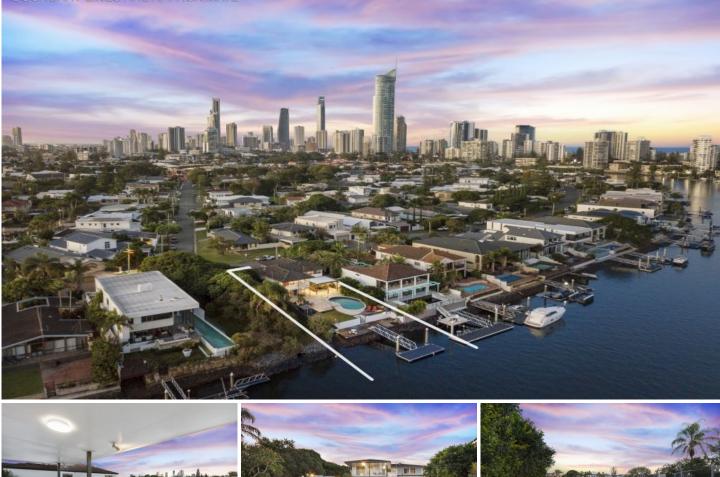

## 100 Amalfi Drive ISLE OF CAPRI QLD

The magnificent panorama of Surfers Paradise glistens from this premier Isle of Capri address, with views that extend across the city skyline. With a relaxed coastal vibe, this classic family residence showcases a timeless blend of contemporary style and coastal living appeal. Wonderfully spacious and brimming with coastal ambience, it features warm and welcoming interiors.

The lower level reveals a family rumpus/media room, study, separate lounge and dining zones which are enhanced by polished timber floors and the perfect entertainers kitchen. This stylish, beautifully appointed kitchen including a bespoke gas oven flows to the rear alfresco entertaining area via servery windows and door way.