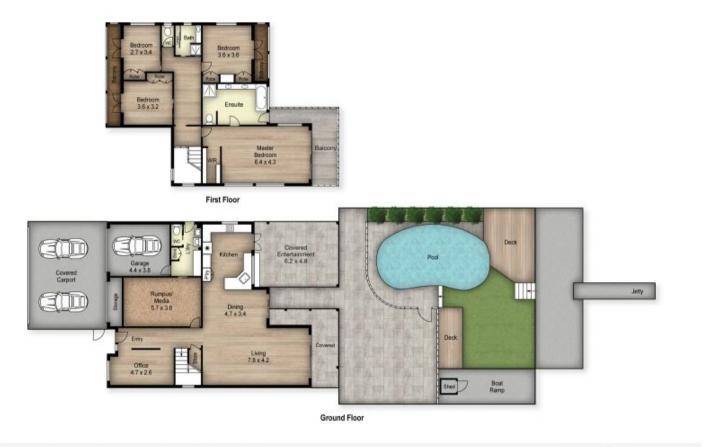

## 100 Amalfi Drive ISLE OF CAPRI QLD

The magnificent panorama of Surfers Paradise glistens from this premier Isle of Capri address, with views that extend across the city skyline. With a relaxed coastal vibe, this classic family residence showcases a timeless blend of contemporary style and coastal living appeal. Wonderfully spacious and brimming with coastal ambience, it features warm and welcoming interiors.

The lower level reveals a family rumpus/media room, study, separate lounge and dining zones which are enhanced by polished timber floors and the perfect entertainers kitchen. This stylish, beautifully appointed kitchen including a bespoke gas oven flows to the rear alfresco entertaining area via servery windows and door way.