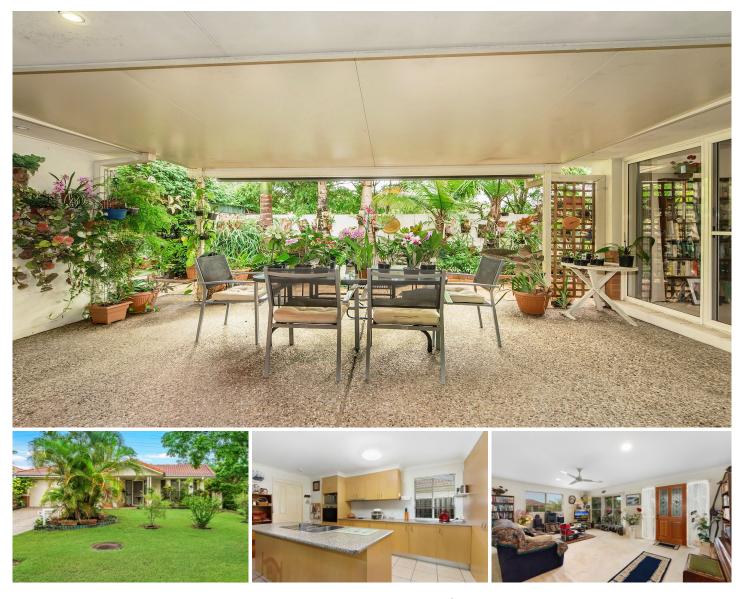

## amir prestige

26 Elfin Street ROBINA QLD

Inspection by Appointment Welcome....

Be very quick to inspect this home, a rare opportunity to buy a fantastic property in the heart of the extremely popular suburb of Robina. Situated in the lovely Robina Dales area, this well presented 3 bedroom home will make an excellent first home, great investment or simply to downsize into.

Featuring 2 bathrooms including ensuite to main, spacious open plan kitchen/casual dining & family area, formal lounge and automatic double lock up garage. Summer afternoons will be a breeze, with 2 large outdoor undercover entertainment areas.

This home is in excellent condition and is walking distance to the Easy T Centre, Dog & Parrot Tavern plus a short drive to the Robina Town Centre. The bonus to this property is that it is in the Varsity College school catchment area which is extremely sort after.