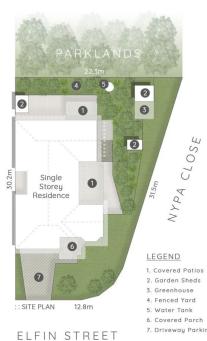

## 3 🛤 2 🚔 4 🚘

Land Size : 524 sqm

: https://www.amirprestige.com.au/sale/qld/go ld-coast/robina/residential/house/7253146

View

Nat King 07 5555 1600

7. Driveway Parking