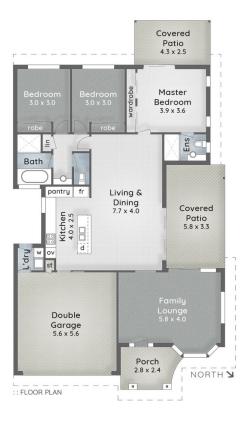

Featuring 2 bathrooms including ensuite to main, spacious open plan kitchen/casual dining & family area, formal lounge and automatic double lock up garage. Summer afternoons will be a breeze, with 2 large outdoor undercover entertainment areas.

## 3 🛤 2 🚔 4 🚘

Land Size : 524 sqm

: https://www.amirprestige.com.au/sale/qld/go ld-coast/robina/residential/house/7253146

View

Nat King 07 5555 1600

7. Driveway Parking

## 26 Elfin Street ROBINA 524m<sup>2</sup> Bed 3 Bed 2 Bath 2 Car + Off-Street Internal 171m<sup>2</sup>

Covered Patios & Porch 37m<sup>2</sup> Total 208m<sup>2</sup> or 22 Squares