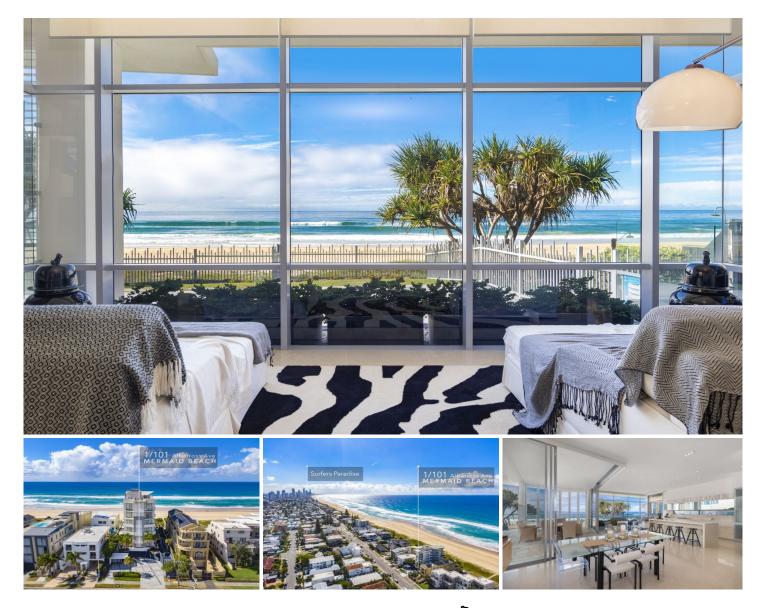

## 1/101 Albatross Avenue MERMAID BEACH QLD

This luxury absolute beachfront residence is situated on the ground floor of this prestigious tightly held residential building of only six entire floor apartments with sandy beach at your doorstep and only moments from shops, cafes, restaurants, transport and local schools. Positioned on a massive 1218m2 of blue chip absolute beachfront land with 20.1m\* of beach frontage.

As you enter into this luxurious entire floor apartment you are welcomed with breathtaking ocean views while the residence provides natural light, breeziness and perfect ambience to enjoy a carefree luxury lifestyle. Offering high ceilings, spacious open-plan living, including a modern designer kitchen with integrated Gaggenau and Miele appliances with large island bench that flows out to outdoor alfresco entertaining area with direct beach and pool access.

## 3 🎮 2 🚔 2 🛱

| Building | Size | : 33 | sqm |
|----------|------|------|-----|
|          |      |      |     |

- Land Size View
- : 1218 sqm
- : https://www.amirprestige.com.au/sale/ql d/gold-coast/mermaid-beach/residential/ house/7253148