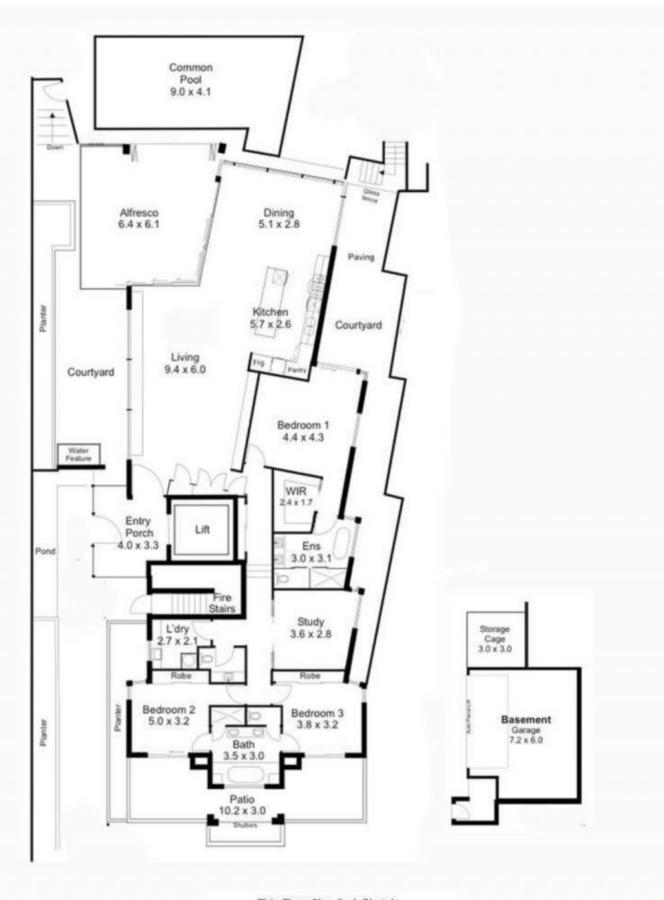

https://www.amirprestige.com.au Gold Coast Luxury Real Estate

Int - 248 Sqm Ext - 141 Sqm Garage + Store - 54 Sqm This Floor Plan Is A Sketch, All Data Shown Is General Only. NB: All Dimensions Stated Are Approximate Only & Should Not Be Taken As Definate