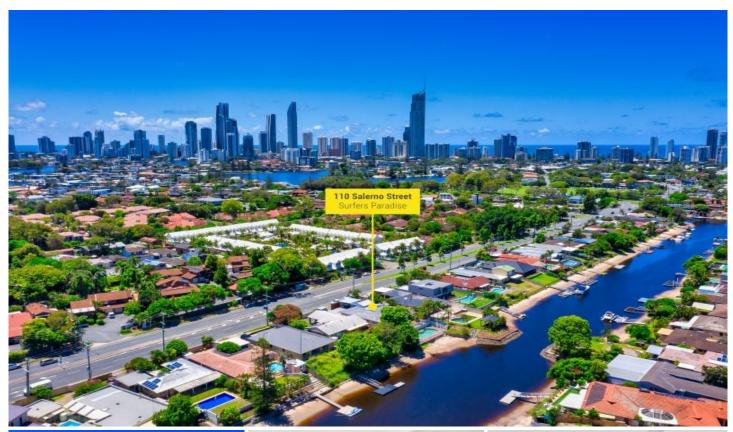

### 110 Salerno Street ISLE OF CAPRI QLD

This waterfront home offers endless opportunity - you can keep it as is or change the floorplan to add another ensuite, open it up to create massive living plus there is also potential to redevelop (subject to council approval).

110 Salerno Street, Surfers Paradise

INTERNAL : 241 SQ.M. GARAGE : 36 SQ.M. CARPORT : 36 SQ.M. LAND SIZE : 802 SQ.M.

realimage media

## 110 Salerno Street, Surfers Paradise