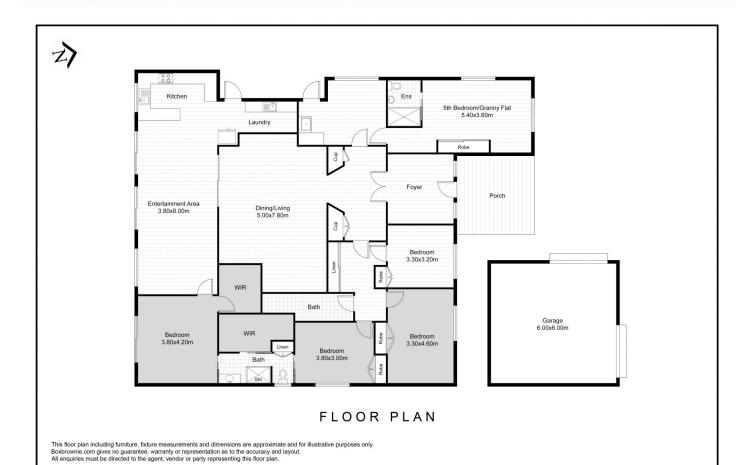

## 110 Salerno Street, Surfers Paradise

### 110 Salerno Street ISLE OF CAPRI QLD

This waterfront home offers endless opportunity - you can keep it as is or change the floorplan to add another ensuite, open it up to create massive living plus there is also potential to redevelop (subject to council approval).

The additional benefit - the home offers a studio style flat under roofline, so you could give extended family their own space (or look into an Air BNB).

#### Features:

- Four bedrooms two with walk in robes
- Studio style granny flat under roof with ensuite and combined kitchen and laundry
- Modern family bathroom plus semi ensuite to master
- Enclosed entryway plus separate entry foyer