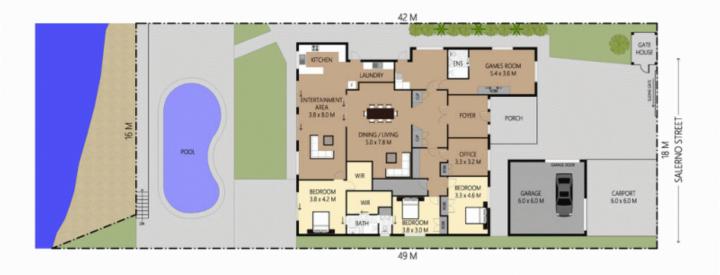

110 Salerno Street, Surfers Paradise

INTERNAL : 241 SQ.M. GARAGE : 36 SQ.M. CARPORT : 36 SQ.M. LAND SIZE : 802 SQ.M.

realimage media

### 110 Salerno Street ISLE OF CAPRI QLD

This waterfront home offers endless opportunity - you can keep it as is or change the floorplan to add another ensuite, open it up to create massive living plus there is also potential to redevelop (subject to council approval).

The additional benefit - the home offers a studio style flat under roofline, so you could give extended family their own space (or look into an Air BNB).

#### Features:

- Four bedrooms two with walk in robes
- Studio style granny flat under roof with ensuite and combined kitchen and laundry
- Modern family bathroom plus semi ensuite to master
- Enclosed entryway plus separate entry foyer