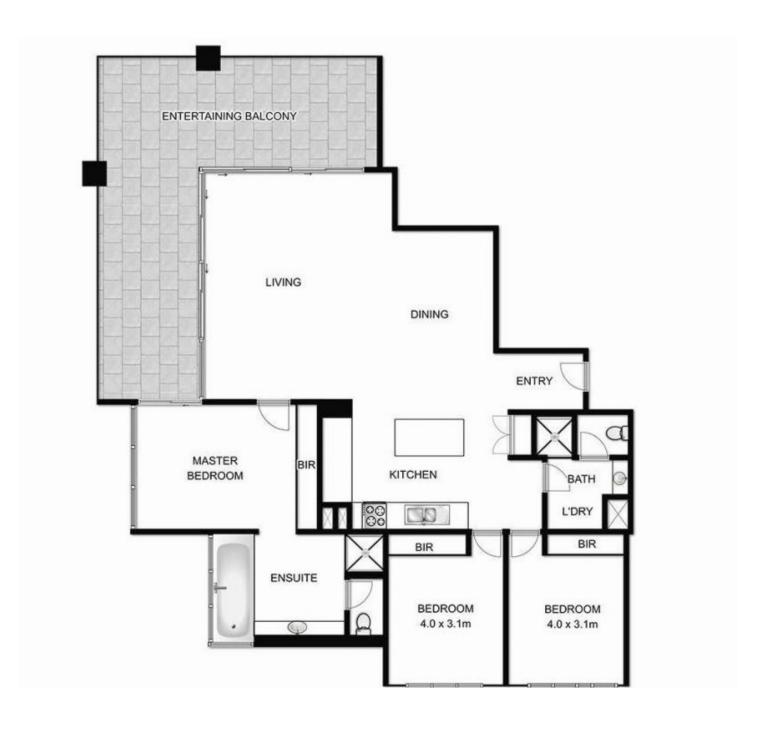

## amir prestige

215/105 Scarborough Street SOUTHPORT QLD

Are you looking for a property that exudes style, comfort and size, then look no further than this gorgeous North East facing apartment in the iconic Nexus Towers building.

As soon as you step foot through the front door of this immaculately presented apartment, you are welcomed with expansive views of the beautiful Broadwater and Surfers Paradise skyline. Take in the openness of this apartment which has been creatively designed to give you an indoor/outdoor feel that is useable all year round and to enjoy every season that the wonderful Gold Coast has to offer. Whether you are sitting from the comfort of your lounge, dining, kitchen space or wide useable corner balcony, you are welcomed with gorgeous views from every room. What is even better your views are eye level with the trees and ocean giving you incredible scenery of active water, ocean views, greenery and views of our