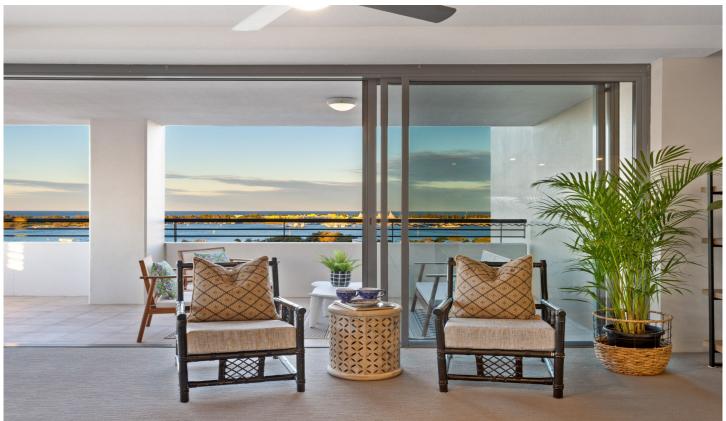

As soon as you step foot through the front door of this immaculately presented apartment, you are welcomed with expansive views of the beautiful Broadwater and Surfers Paradise skyline. Take in the openness of this apartment which has been creatively designed to give you an indoor/outdoor feel that is useable all year round and to enjoy every season that the wonderful Gold Coast has to offer. Whether you are sitting from the comfort of your lounge, dining, kitchen space or wide useable corner balcony, you are welcomed with gorgeous views from every room. What is even better your views are eye level with the trees and ocean giving you incredible scenery of active water, ocean views, greenery and views of our