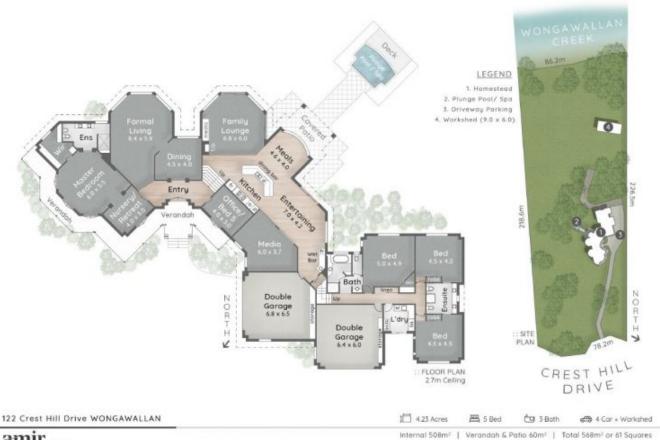

The block is approx. 4.3 acres of land, divided up into landscaped gardens, open spaces and fenced paddocks.

### 5 🛤 3 🚔 6 🚘

## Type

View

- : Acreage/Semi-Rural Building Size : 61 sqm Land Size
  - : 17100 sqm

: https://www.amirprestige.com.au/sale/ql d/gold-coast/wongawallan/residential/acr eagesemirural/7253168

**Kris Valcic** 0415 406 614