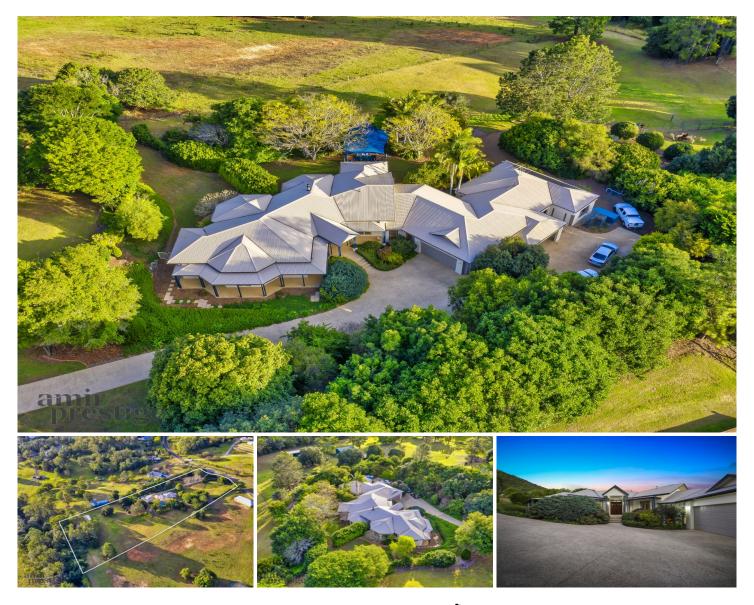

#### **122 Crest Hill Drive WONGAWALLAN QLD**

Located in the picturesque Wongawallan valley just 15\* mins from the M1, this contemporary designer Tri level home is presented to the market in as new condition. The home offers a great indoor-outdoor flow with substantial multiple living areas across two levels suitable for large/extended families.

The gourmet kitchen forms the heart of the home with top of the range appliances including dishwasher, fridge and bar fridge. 2.7m\* high ceilings feature throughout this quality, well cared for and low maintenance property - a rare find in an acreage home of this size.

The block is approx. 4.3 acres of land, divided up into landscaped gardens, open spaces and fenced paddocks.