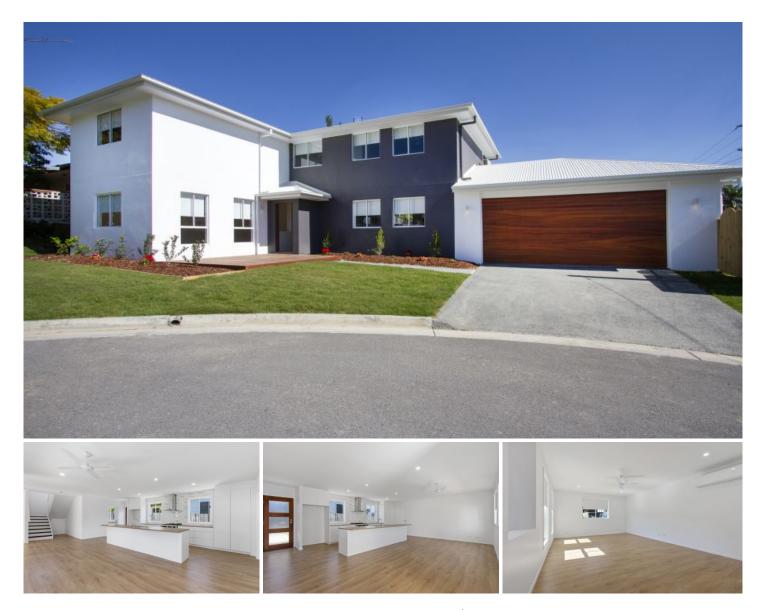

## **1 Schilling Avenue SOUTHPORT QLD**

With an impressive modern facade and landscaped surrounds, the refined style continues as you step inside this brand-new home. Sprawled over two spacious levels, the sophisticated design extends with a sleek timber staircase, designer kitchen and open plan living which combine to impress.

A timeless palette sets the scene within an interior that is both versatile and highly livable. The large open-plan lounge and dining areas extend off the centrally located kitchen, with a study nook upstairs for added flexibility.

Taking home cooking to another level, the contemporary kitchen has been designed to effortlessly incorporate function and style in perfect cohesion, with extensive streamlined cabinetry, sleek splash back, quality appliances, all ready to effortlessly serve your family and friends.