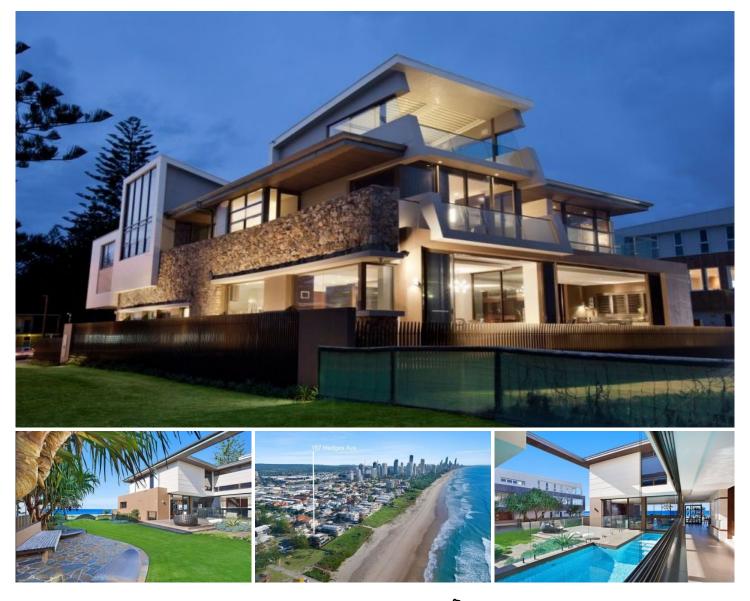

## 187-191 Hedges Avenue MERMAID BEACH QLD

Queensland's Leading Address- when only the best will do. Sprawling over 1214\*m2 of beachfront bliss ,187-191 Hedges Ave is the finest that Gold Coast living has to offer. With 30\*m of direct ocean frontage and a patrolled beach, golden sands and glisten waves at your doorstep, this location is second to none. Adjoining parkland on the right offers uninterrupted majestic views to the Southern Beaches.

Unrivalled Quality was the key to this Paul Uhlmann designed masterpiece. The residence spans over 1,374\*m2 / 148\* squares and was built considering every individual detail, with the finest of quality materials and with the thought that it would never ever be sold. This exquisite home's street appeal makes it an icon on the Hedges Avenue map with its specially sourced, individually selected and painstakingly laid exterior stonework that embraces the homes exterior.

5 🛤 5 🚔 7 🚘

Land Size : 1214 sqm View : https://www

: https://www.amirprestige.com.au/sale/qld/go ld-coast/mermaid-beach/residential/house/7 253173

https://www.amirprestige.com.au Gold Coast Luxury Real Estate