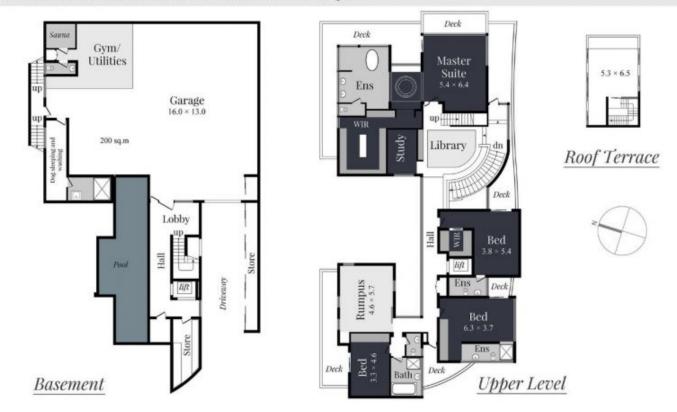

## 187 - 191 HEDGES AVENUE, MERMAID BEACH

INTERNAL AREA APPROX: 1181 m<sup>3</sup> • EXTERNAL AREA APPROX: 193 m<sup>3</sup> • TOTAL AREA APPROX: 1374 m<sup>3</sup> / 148 SQUARES

All information contained herein is intended as a guide only. Layout dimensions are approximate only. No representations or warranties of any nature are given and any interested parties should rely upon their own enquires. www.propertyfloorplans.com.au