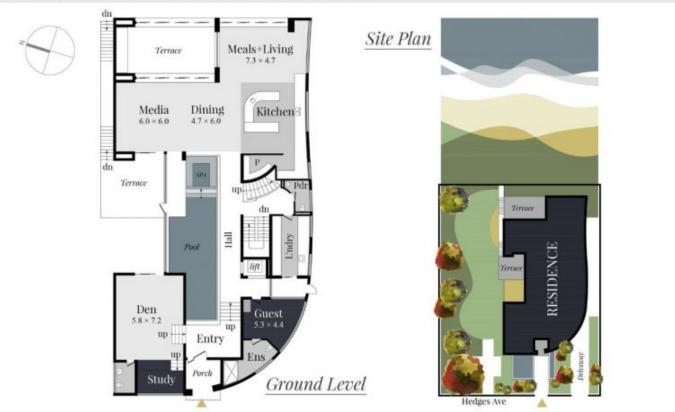

## 187 - 191 HEDGES AVENUE, MERMAID BEACH

INTERNAL AREA APPROX: 1181 m² • EXTERNAL AREA APPROX: 193 m² • TOTAL AREA APPROX: 1374 m² / 148 SQUARES

All information contained herein is intended as a guide only. Layout dimensions are approximate only. No representations or warranties of any nature are given and any interested parties should rely non their own enquires. www.propertyfloorplans.com.au