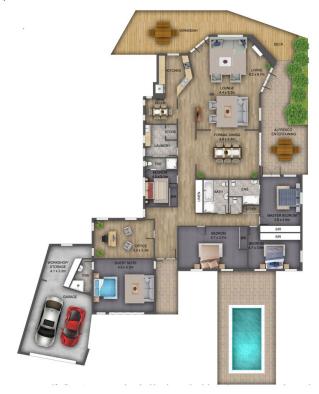

## 15 La Scala Court ISLE OF CAPRI

5 Bedrooms | 3 Bathrooms | 2 Car Garage Internal Area:  $322m^2$  | External Area:  $124m^2$ 

Carlie Mills | 0433 341 896

All measurements are approximate and for illustrative purposes only. It should not be considered absolutely accurate. Interested parties should rely on their own enquiries.