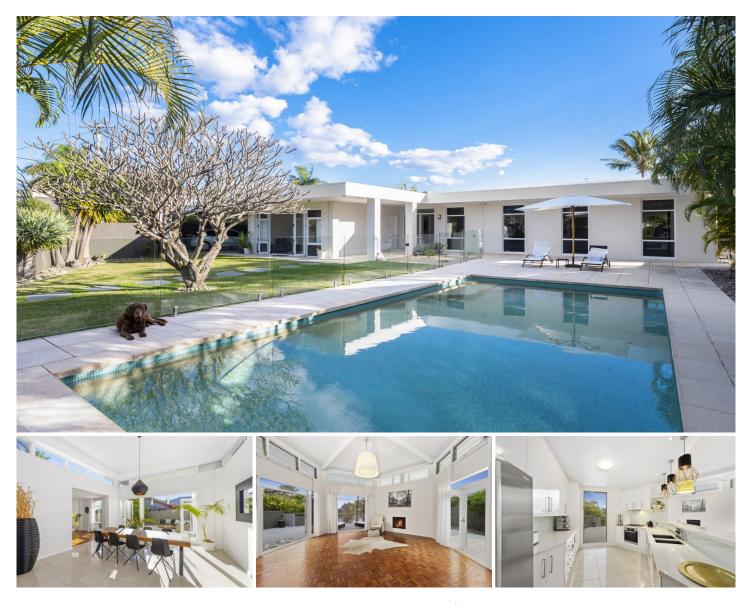

#### 15 La Scala Court ISLE OF CAPRI QLD

Situated in a quiet cul-de-sac in the highly sought after suburb of Isle of Capri. This luxury family home is set on a massive 1,019m2\* block centrally located only moments to Surfers Paradise, world class beaches, Capri on Via Roma shopping and dining precinct plus a variety of State and Private Schools.

As soon as you enter into the private courtyard, you are transformed into a tropical oasis with a large resort-style swimming pool surrounded by lush greenery and gardens throughout. The stylish family home provides style, functionality, practicality and contemporary design. Featuring a central modern kitchen with Miele appliances, spacious open-plan living with light-filled voids, timber flooring that flows out to entertaining deck with stunning