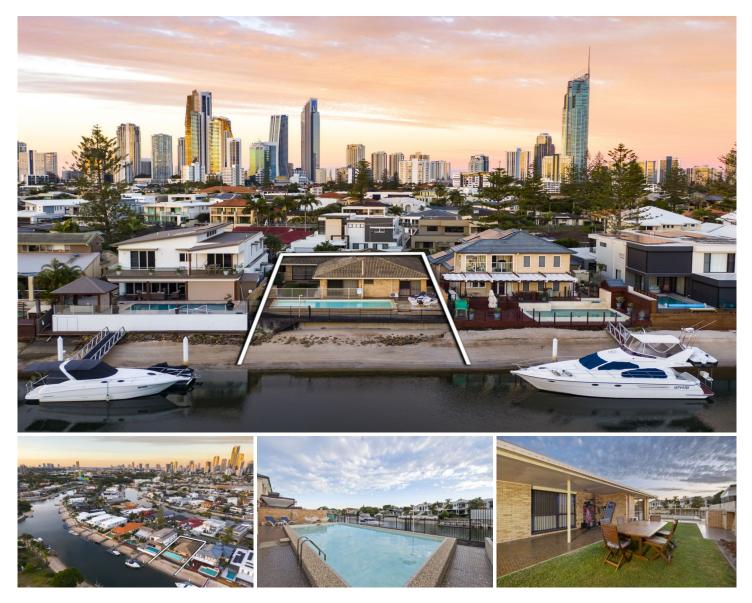

## 66 Gibraltar Drive ISLE OF CAPRI QLD

Showstopping waterfront location in sough-after Gibraltar Drive nestled in prestigious Isle Of Capri. Opportunities abound with this well-presented family home. Enjoy sensational sunsets and relaxing poolside, watching the world sail past on the canal. You are just a short stroll away from your morning coffee at Via Roma shopping and dining precinct. This is an amazing opportunity and an absolute must to view!

Be quick you dont want to miss your opportunity to secure this wonderful family home!

Features include:

Prime 612m2 block of land

For full version visit the website

https://www.amirprestige.com.au Gold Coast Luxury Real Estate