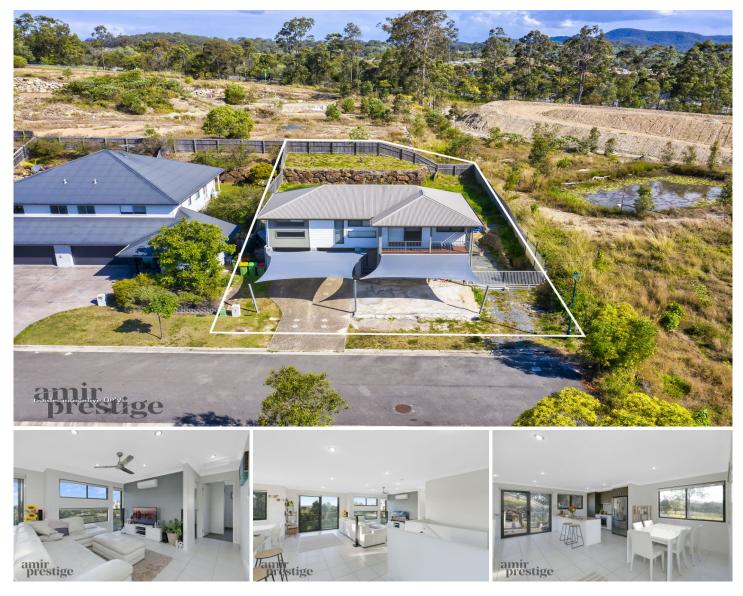

## 10 Janelle Street PIMPAMA QLD

Fantastic 7 year-old family home, up for sale with an open planned kitchen/living area, spacious bedrooms and positioned at the end of a quiet street in the strawberry fields estate.

This property is ideal for an investor, first home buyers or families

Features include:

- \* 3 good size bedrooms
- \* 2 bathrooms, master with ensuite and walk-in robe
- \*Separate laundry with outside access
- \* Open plan kitchen with dishwasher & touch top stove
- \* large open living area, also a balcony overlook park and hinterland
- \* Gas hot water & Alarm system
- \* split system air conditioning & Ceiling fans

3 🎮 2 🚔 5 🚘

Land Size : 603 sqm View : https://ww

: https://www.amirprestige.com.au/sale/qld/go ld-coast/pimpama/residential/house/725318

Kris Valcic 07 5555 1600

https://www.amirprestige.com.au Gold Coast Luxury Real Estate