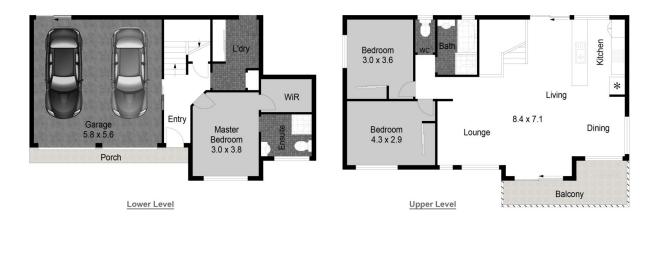

This property is ideal for an investor, first home buyers or families

Features include:

- \* 3 good size bedrooms
- \* 2 bathrooms, master with ensuite and walk-in robe
- \*Separate laundry with outside access
- \* Open plan kitchen with dishwasher & touch top stove
- \* large open living area, also a balcony overlook park and hinterland
- \* Gas hot water & Alarm system
- \* split system air conditioning & Ceiling fans

Internal: 154m<sup>2</sup> External: 14m<sup>2</sup> Total: 168m<sup>2</sup> (approx) RAME SHOWLARE OF LY NOLCHINE OF LAYOUT DMENSIONS ARE APPROXIMATE.