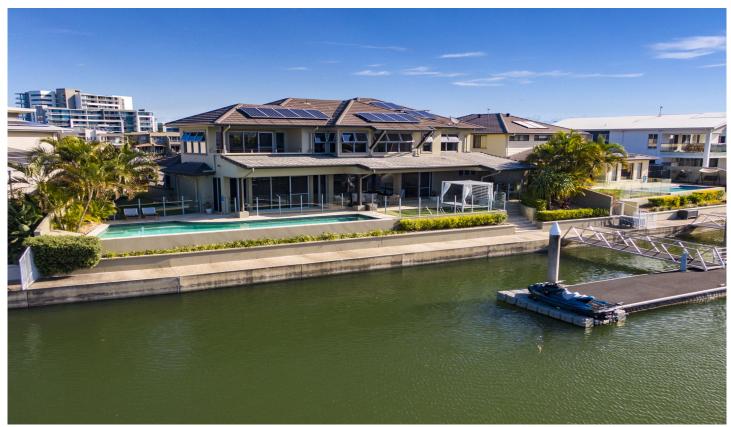

## 17 Middle Quay Drive BIGGERA WATERS QLD

This is a contemporary builders home with features reminiscent of Paul Clout designs. There is an opulent, luxurious, resort style to this home. The appeal starts at the street. Situated at the end of Middle Quay Drive you can be assured of a peaceful, secure location on the premium island setting in Harbour Quays. The house presents beautifully and a resort inspired gatehouse provides the perfect setting to be welcomed.

An architectural delight with a floorplan that has been carefully planned to merge functionality with the waterfront lifestyle. Inspired use of glass to capture the views and drench the home in natural light, whilst glass louvres allow soft breezes to circulate the home. Rich textures and soft tones adorn this home and it is a place that you can quickly relax in to.

5 🚐 3 🚔 3 🗬

Land Size: 734 sqm

View : https://www.amirprestige.com.au/sale/qld/go

Id-coast/biggera-waters/residential/house/72

53183

Jeff Sturgess 07 5532 9996

Internal Area: 429.31m<sup>2</sup> | External Area: 67.9m<sup>2</sup>