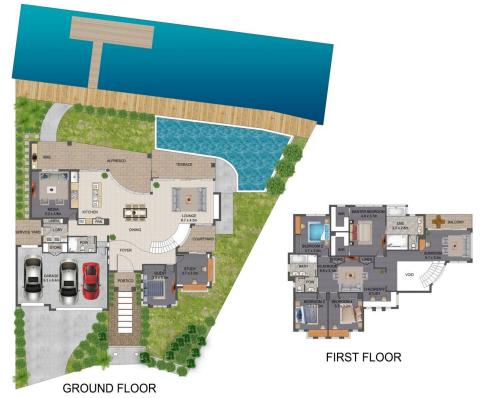

An architectural delight with a floorplan that has been carefully planned to merge functionality with the waterfront lifestyle. Inspired use of glass to capture the views and drench the home in natural light, whilst glass louvres allow soft breezes to circulate the home. Rich textures and soft tones adorn this home and it is a place that you can quickly relax in to.

5 🚐 3 🚔 3 🗬

Land Size: 734 sqm

View : https://www.amirprestige.com.au/sale/qld/go

Id-coast/biggera-waters/residential/house/72

53183

Jeff Sturgess 07 5532 9996

Internal Area: 429.31m<sup>2</sup> | External Area: 67.9m<sup>2</sup>