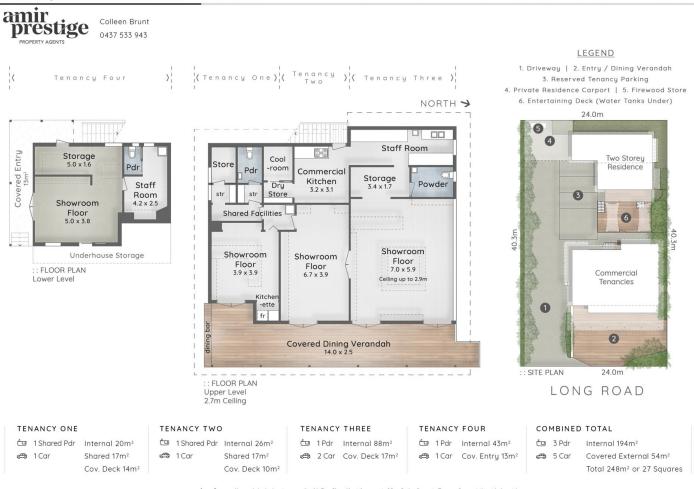

## 3 🎮 2 🚔 11 🚘

Type : House

View : https://www.amirprestige.com.au/sale/qld/gold-co ast/tamborine-mountain/residential/house/725319 0

purchcsign plans for purpose for the second second

| 119-121 Long Road TAMBORINE MOUNTAIN | 10 966m²       | 📇 3 Bed + Study Nook               | 🖆 2 Bath                     | 🖨 4 Car    |
|--------------------------------------|----------------|------------------------------------|------------------------------|------------|
| •                                    | Internal 182m² | Covered External 155m <sup>2</sup> | Total 337m <sup>2</sup> or 3 | 36 Squares |

PROPERTY AGENTS Colleen Brunt 0437 533 943

No permission is given to use or other this Floor Plan without the consent of Pure Design Concepts. The overall presentation style, layout, imagery, fonts, background, colours and terminology has been originally created by POC and is subject to strict copyright. No overable to taken for badding degins. All measurements are approximation & individually instand level on the own Information Floor during an pure design conception constant.