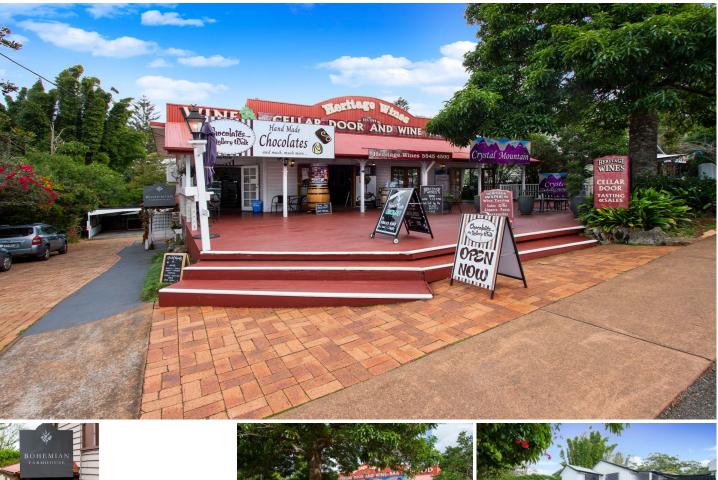

## 119-121 Long Road TAMBORINE MOUNTAIN QLD

Tucked away and totally private! Stunning and extremely spacious 2 story home completely refurbished and offering a chic cosmopolitan flair.

Gorgeous private entry, 3 bed, 2 bath and very stylish open plan living including feature fireplace and private outdoor entertaining deck together with your own yard.

Added features : Chic and Private Feature entry Stunning outdoor entertaining Open plan living with option of split living if desired, feature fireplace Gourmet Kitchen, induction cooktop, self clean oven,

## 3 🎮 2 🚔 11 🚘

Type : House

View : https://www.amirprestige.com.au/sale/qld/gold-co ast/tamborine-mountain/residential/house/725319 0

purchcsign plans for purpose for the second second

| 119-121 Long Road TAMBORINE MOUNTAIN | 10 966m²       | 📇 3 Bed + Study Nook               | 🖆 2 Bath                     | 🖨 4 Car    |
|--------------------------------------|----------------|------------------------------------|------------------------------|------------|
| •                                    | Internal 182m² | Covered External 155m <sup>2</sup> | Total 337m <sup>2</sup> or 3 | 36 Squares |