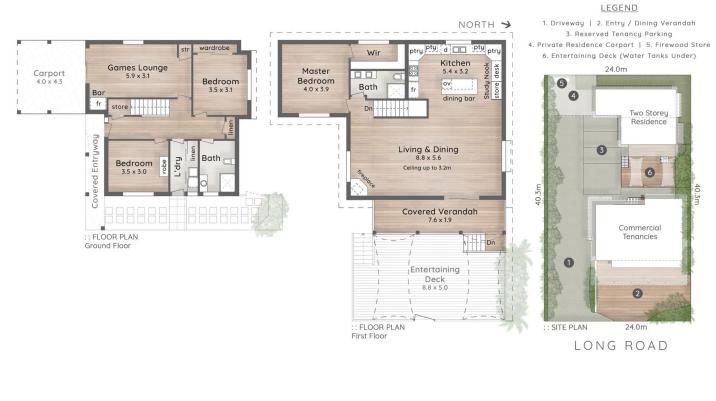

## 119-121 Long Road TAMBORINE MOUNTAIN QLD

Tucked away and totally private! Stunning and extremely spacious 2 story home completely refurbished and offering a chic cosmopolitan flair.

Gorgeous private entry, 3 bed, 2 bath and very stylish open plan living including feature fireplace and private outdoor entertaining deck together with your own yard.

Added features : Chic and Private Feature entry Stunning outdoor entertaining Open plan living with option of split living if desired, feature fireplace Gourmet Kitchen, induction cooktop, self clean oven,

## 3 🎮 2 🚔 11 🚘

Type : House

View : https://www.amirprestige.com.au/sale/qld/gold-co ast/tamborine-mountain/residential/house/725319 0

purchcsign plans for purpose for the second second

| 119-121 Long Road TAMBORINE MOUNTAIN | 10 966m²       | 📇 3 Bed + Study Nook               | 🖆 2 Bath                     | 🖨 4 Car    |
|--------------------------------------|----------------|------------------------------------|------------------------------|------------|
| •                                    | Internal 182m² | Covered External 155m <sup>2</sup> | Total 337m <sup>2</sup> or 3 | 36 Squares |