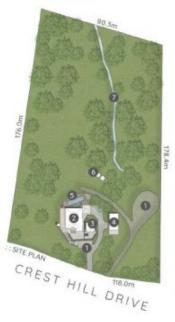

## LEGEND

Driveway Parking | 2. Main Residence
Studio / Second Living (6.0 x 6.0)
4. Double Boy Workshed 6. Stables
W/ Electricty 6. Water (12.5 x 7.0)
Swimming Pool | 6. Water Tanks
7. Creek

102 Crest Hill Drive WONGAWALLAN