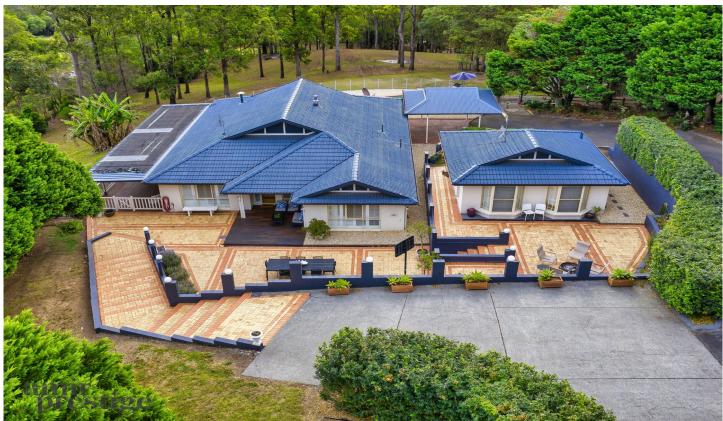

## 102 Crest Hill Drive WONGAWALLAN QLD

Located in the picturesque Wongawallan valley just 15 minutes\* from the M1, this contemporary designer Tri level home is presented to the market in as new condition. The home offers a great indoor-outdoor flow with a studio, suitable for large/extended families.

Expansive chiefs kitchen forms the heart of the home with a butlers kitchen to enjoy, the home has multiple Entertainment areas including a fantastic timber deck looking over Wongawallan Valley & Hinterland, well cared for and maintained property - a rare find in an acreage home of this style.

The block is approx. 4.54 acres\* of land, divided up into 3 levels with great spaces and fully fenced. There is a double carport with lots outside entertain areas, great for teenagers and integrated living, NEEDS TO BE SOLD.