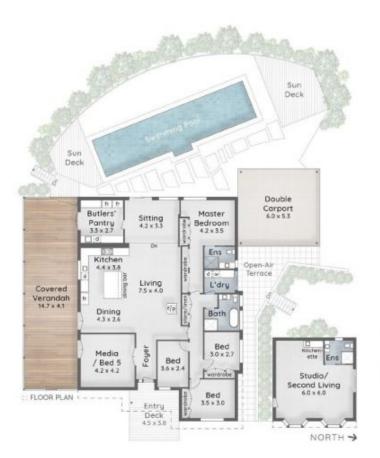

Expansive chiefs kitchen forms the heart of the home with a butlers kitchen to enjoy, the home has multiple Entertainment areas including a fantastic timber deck looking over Wongawallan Valley & Hinterland, well cared for and maintained property - a rare find in an acreage home of this style.

The block is approx. 4.54 acres\* of land, divided up into 3 levels with great spaces and fully fenced. There is a double carport with lots outside entertain areas, great for teenagers and integrated living, NEEDS TO BE SOLD.

## LEGEND

Driveway Parking | 2. Main Residence
Studio / Second Living (6.0 x 6.0)
4. Double Boy Workshed 6. Stables
W/ Electricty 6. Water (12.5 x 7.0)
Swimming Pool | 6. Water Tanks
7. Creek

102 Crest Hill Drive WONGAWALLAN