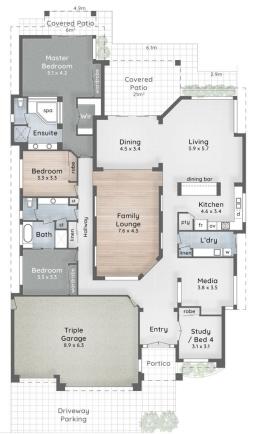

4 🗀 2 🔓 3 🖨

**View**: https://www.amirprestige.com.au/sale/qld/gold-coast/robina/residential/house/7253201

:: FLOOR PLAN 2.7m Ceilings

## LEGEND

Driveway Parking | 2. Portico
 Shed | 4. Covered Patio
 Landscaped Garden

MILING COURT

PROPERTY AGENTS
Colleen Brunt
0437 533 943

13 Miling Court ROBINA

□ 800m²

\_\_\_\_

4 Bed + Media

2 Bath

3 Car + Off-Street

Internal 338m²

Portico & Patios 33m² Total 371m² or 40 Squares

puredesign plans for purpose

No permission is given to use or after this Floor Plan without the consent of Pure Design Concepts. The overall presentation style, layout, imagery, fonts, background, colours and terminology has been originally created by PDC and is subject to strict copyright. No ownership is taken for building design, All measurements are approximate & individuals should rely on their own information. Find. out more at