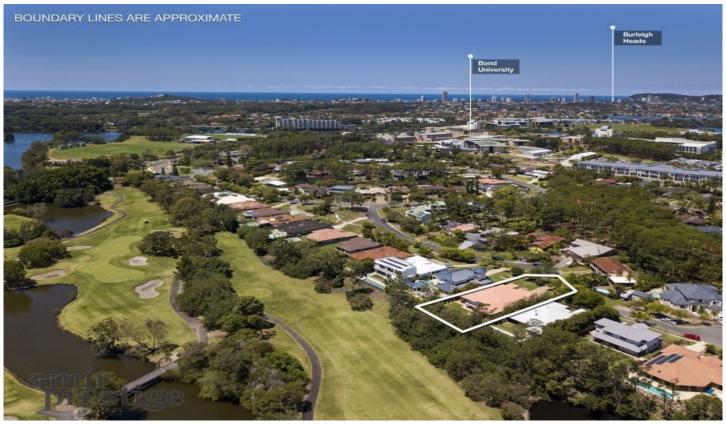

## 13 Miling Court ROBINA QLD

Occupying an idyllic position, tucked away in one of the most sought after areas and backing onto Robina Woods Golf Course you will find this enchantingly beautiful home.

Meticulous attention focused to every detail, an outdoor entertainment area that is a delight to the eyes with a kaleidoscope of changing colours.glimpses of the Palmer Golf Course through the trees.. your senses will be touched, if not inspired by the peacefulness and beauty around you.

## LEGEND

Driveway Parking | 2. Portico
 Shed | 4. Covered Patio
 Landscaped Garden

MILING COURT

PROPERTY AGENTS
Colleen Brunt
0437 533 943

13 Miling Court ROBINA

□ 800m²

\_\_\_\_

4 Bed + Media