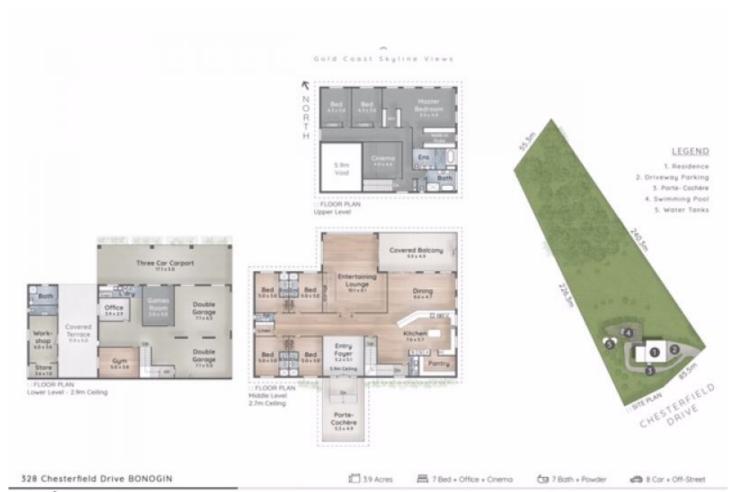

## **OPEN HOME CANCELLED 24 JANUARY 2021**

Perched high on the pinnacle between Tallebudgera Valley and the Hinterland around Mudgeeraba and Reedy Creek, Chesterfield Ridge is a breathtaking retreat and regarded as possibly one of the best non-waterfront residences on the Gold Coast.

Commanding unsurpassed coastal and hinterland vistas unfolding over 3.87 acres\*, positioned at the end of the cul-de-sac offering the ultimate private escape.

Impressive living with a distinctive architecture, simplistic lines and a clever blend of modern contemporary with old world charm.

Set over 3 levels, unique in its design allowing ample room

## 7 🚐 6 🟪 6 🚘

**Building Size**: 108 sqm **Land Size**: 15661.3 sqm

View: https://www.amirprestige.com.au/sale/ql

d/gold-coast/bonogin/residential/house/7

253209

amir prestige PROPERTY AUDITS Colleen Brunt 0437 533 943 internal 794m' | Covered External Areas 238m' | Total 1,032m' or 111 Squares