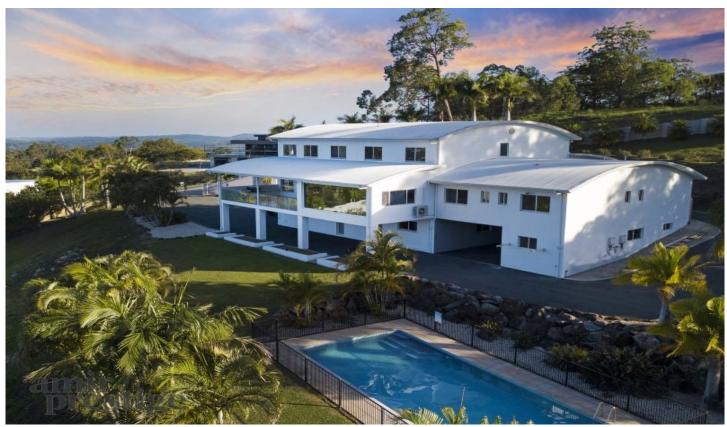

## **OPEN HOME CANCELLED 24 JANUARY 2021**

Perched high on the pinnacle between Tallebudgera Valley and the Hinterland around Mudgeeraba and Reedy Creek, Chesterfield Ridge is a breathtaking retreat and regarded as possibly one of the best non-waterfront residences on the Gold Coast.

Commanding unsurpassed coastal and hinterland vistas unfolding over 3.87 acres\*, positioned at the end of the cul-de-sac offering the ultimate private escape.

Impressive living with a distinctive architecture, simplistic lines and a clever blend of modern contemporary with old world charm.

Set over 3 levels, unique in its design allowing ample room

## 7 🚐 6 🟪 6 🚘

**Building Size**: 108 sqm **Land Size**: 15661.3 sqm

View: https://www.amirprestige.com.au/sale/ql

d/gold-coast/bonogin/residential/house/7

253209

amir prestige PROPERTY AUDITS Colleen Brunt 0437 533 943 internal 794m' | Covered External Areas 238m' | Total 1,032m' or 111 Squares