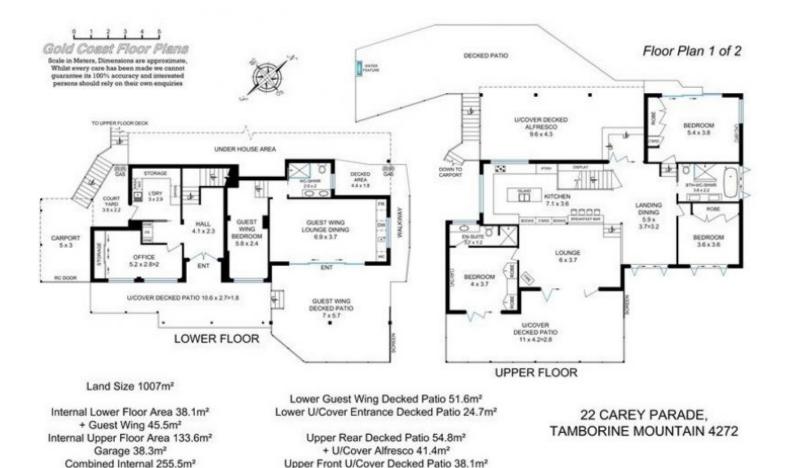

Main House : Impressive Entry Foyer, Office/4th bedroom and laundry.

For full version visit the website

https://www.amirprestige.com.au Gold Coast Luxury Real Estate

## 5 🛤 3 🚔 3 🚘

| Туре          | : House        |
|---------------|----------------|
| Price         | :\$1,100,000   |
| Building Size | : 50 sqm       |
| Land Size     | : 1007 sqm     |
| View          | : https://www. |

: 1007 sqm : https://www.amirprestige.com.au/sale/ql d/gold-coast/tamborine-mountain/reside ntial/house/7253210