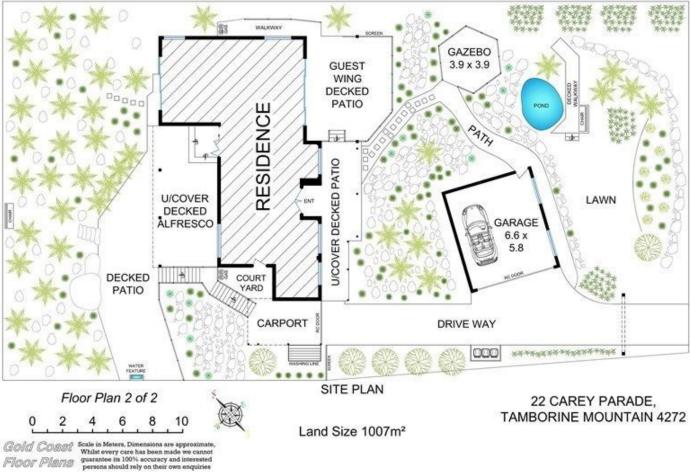

## 5 🛤 3 🚔 3 🚘

| Туре          | : House        |
|---------------|----------------|
| Price         | :\$1,100,000   |
| Building Size | : 50 sqm       |
| Land Size     | : 1007 sqm     |
| View          | : https://www. |

: 1007 sqm : https://www.amirprestige.com.au/sale/ql d/gold-coast/tamborine-mountain/reside ntial/house/7253210