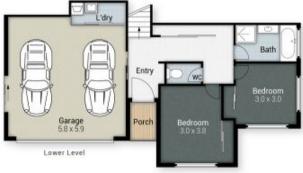

4 🚐 2 📛 2 🖨

**View :** https://www.amirprestige.com.au/sale/qld/gold-coast/maudsland/residential/house/7253221

Emma Gregory 07 5555 1600

21 Finnin Court, Maudsland Internal: 159m² | External: 11m² | Total: 170m²