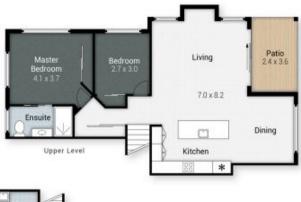

4 🚐 2 📛 2 🖨

**View :** https://www.amirprestige.com.au/sale/qld/gold-coast/maudsland/residential/house/7253221

Emma Gregory 07 5555 1600

21 Finnin Court, Maudsland Internal: 159m² | External: 11m² | Total: 170m²