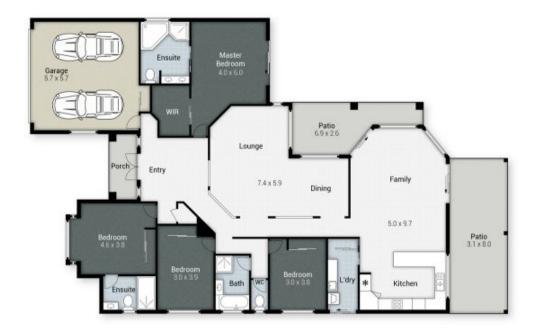

92 Greenway Boulevard, Maudsland Internal: 240m² | External: 45m² | Total: 285m²

Emma Gregory 0421 342 670