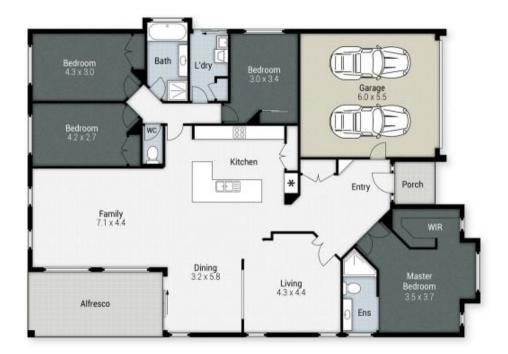

For full version visit the website

4 🕒 2 📛 2 🖨

Type : House Land Size : 893 sqm

View: https://www.amirprestige.com.au/sale/qld/go

Id-coast/maudsland/residential/house/72532

42

Emma Gregory 07 5555 1600

23 Maloney Crescent, Maudsland Internal: 236m<sup>2</sup> | External: 17m<sup>2</sup> | Total: 253m<sup>2</sup>