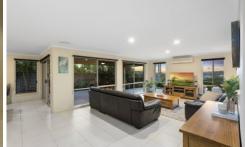

This spacious, light filled home is on approx. 890sqm and has been meticulously designed for the larger families in mind offering multiple living spaces, four large bedrooms and one of the main features being a beautifully designed kitchen with a freestanding Island bench, thick stone benchtop, oversized chef's quality gas stove plus glass