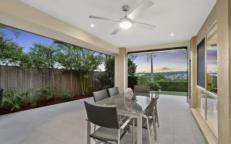

This spacious, light filled home is on approx. 890sqm and has been meticulously designed for the larger families in mind offering multiple living spaces, four large bedrooms and one of the main features being a beautifully designed kitchen with a freestanding Island bench, thick stone benchtop, oversized chef's quality gas stove plus glass