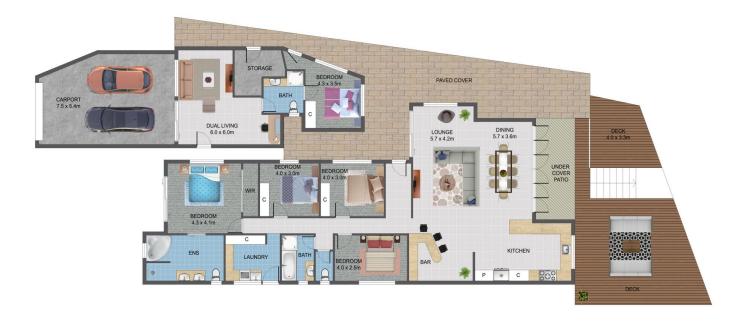

## 2 Etna Street ISLE OF CAPRI QLD

Positioned East to the wide water moments from the Main River. This prime Isle of Capri single level home is an opportunity not to be missed!

Sprawling across a massive 830m2 block, this residence is ideal for a large family ready to move in with options to renovate or tailor to your immediate needs. Offering a vast and open floor plan the home features a free flowing setting from living threw to dining complimented by a gourmet kitchen with granite bench tops and versatile indoor/outdoor living with an oversized waterside deck and Bali hut enjoying panoramic water views and breathtaking city skyline views.

Boasting size, location and open plan living this residence

For full version visit the website

5 🗀 3 🔓 2 🖨

Type : House Land Size : 830 sqm

View : https://www.amirprestige.com.au/sale/qld/go

ld-coast/isle-of-capri/residential/house/7253

243

Matthew Biviano 0401 754 778

5 Bedrooms | 3 Bathrooms | 2 Car Garage Internal Area:  $203m^2$  | External Area:  $139m^2$ 

Carlie Mills | 0433 341 896

All measurements are approximate and for illustrative purposes only. It should not be considered absolutely accurate. Interested parties should rely on their own enquiries.