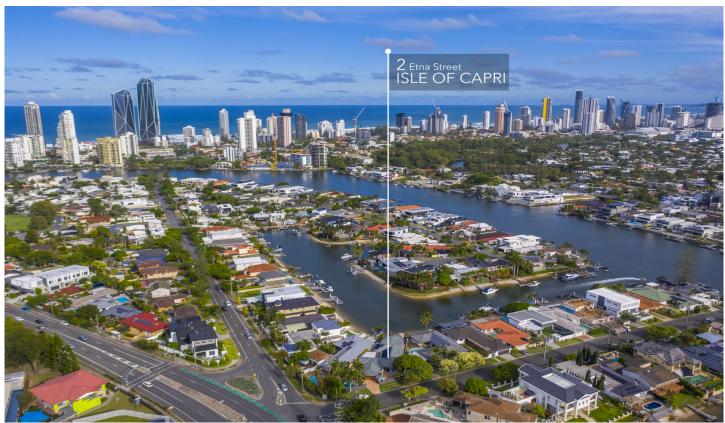

## 2 Etna Street ISLE OF CAPRI QLD

Positioned East to the wide water moments from the Main River. This prime Isle of Capri single level home is an opportunity not to be missed!

Sprawling across a massive 830m2 block, this residence is ideal for a large family ready to move in with options to renovate or tailor to your immediate needs. Offering a vast and open floor plan the home features a free flowing setting from living threw to dining complimented by a gourmet kitchen with granite bench tops and versatile indoor/outdoor living with an oversized waterside deck and Bali hut enjoying panoramic water views and breathtaking city skyline views.

Boasting size, location and open plan living this residence

For full version visit the website

5 🗀 3 🔓 2 🖨

Type : House Land Size : 830 sqm

View : https://www.amirprestige.com.au/sale/qld/go

ld-coast/isle-of-capri/residential/house/7253