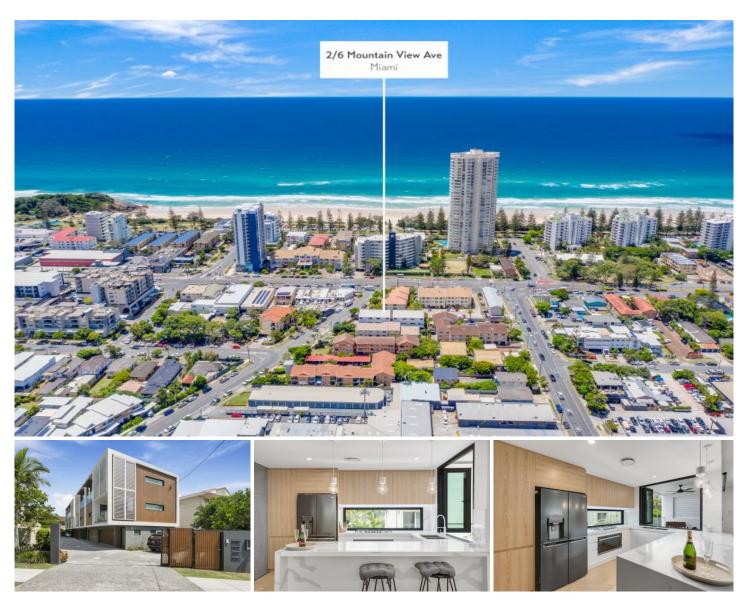

## 2/6 Mountain View Avenue MIAMI QLD

Park the car, this Miami property is in an exceptional location allowing you to walk to local cafes, supermarkets and a 200m short stroll to the pristine beach and easy access to public transport. Location is everything, and this beach home is so centrally located, you will enjoy Miamis coastal energetic vibe whilst being on the doorstep of Burleigh Heads.

The interior is a confident coastal luxe with consistent styling in all spaces and the benefit of occupying the residence is a practical layout ideal for families or lifestyle driven couples. The second floor offers a light-filled open plan space that unifies kitchen, living and dining zones. This is the social heart of your home - finished off with sleek sliding doors that effortlessly connect the indoors with an outdoor entertaining space.

The light filled double garage is designed as a multipurpose

3 🚐 2 🔓 2 🗬

**View :** https://www.amirprestige.com.au/sale/qld/gold-coast/miami/residential/villa/7253249

Nat King 07 5555 1600

Ground Level First Level Second Level

2/6 Mountain View Avenue, Miami

Internal: 153m² | External: 20m² | Garage: 41m² | Total: 214m²

Nat King 0403 042 677