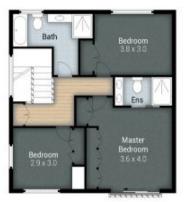

2/6 Mountain View Avenue, Miami

Internal: 153m² | External: 20m² | Garage: 41m² | Total: 214m²

Nat King 0403 042 677