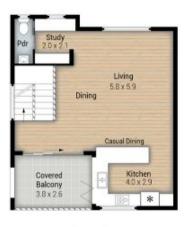

The interior is a confident coastal luxe with consistent styling in all spaces and the benefit of occupying the residence is a practical layout ideal for families or lifestyle driven couples. The second floor offers a light-filled open plan space that unifies kitchen, living and dining zones. This is the social heart of your home - finished off with sleek sliding doors that effortlessly connect the indoors with an outdoor entertaining space.

2/6 Mountain View Avenue, Miami

Internal: 153m² | External: 20m² | Garage: 41m² | Total: 214m²

Nat King 0403 042 677