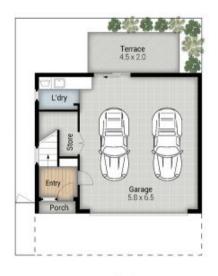

The light filled double garage is designed as a multipurpose

3 🚐 2 🔓 2 🗬

**View :** https://www.amirprestige.com.au/sale/qld/gold-coast/miami/residential/villa/7253249

Nat King 07 5555 1600

Ground Level First Level Second Level

2/6 Mountain View Avenue, Miami

Internal: 153m² | External: 20m² | Garage: 41m² | Total: 214m²

Nat King 0403 042 677