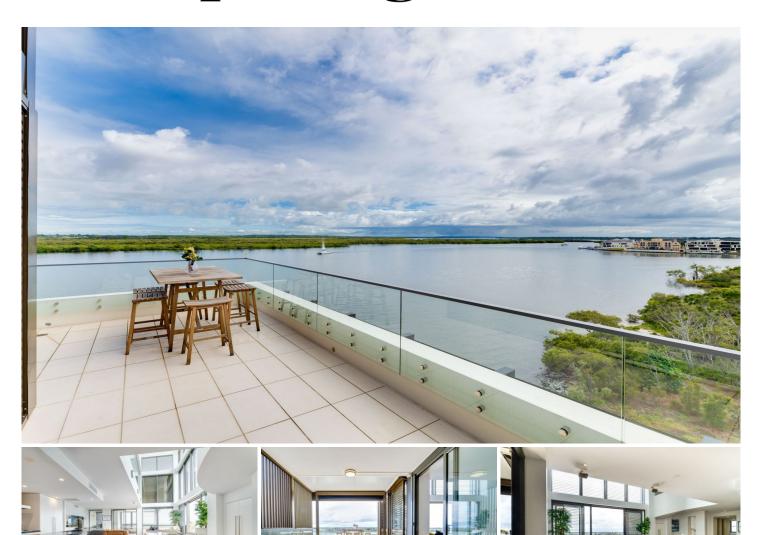

## amir prestige

A rare opportunity exists to secure the only two storey penthouse in the exclusive Salacia Waters. This 273m2 penthouse is set over two levels of the Fortuna building, offering the most spectacular views of Sovereign Islands, out to Southern Moreton Bay Islands and the Gold Coast Hinterland. Architecturally designed to capture the perfect environmental and lifestyle elements with magnificent indoor and outdoor entertaining areas.