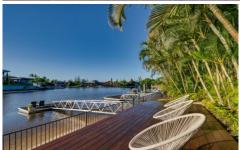

## 27 Boomerang Crescent SORRENTO QLD

Very rarely does a property tick all the boxes for both position and home characteristics but 27 Boomerang Crescent, in the highly sought after and prestigious Isle of Sorrento surely earns this accolade. Proudly sitting on an elevated 792m2\* position with a rare North Facing orientation and 18m river frontage, this home has been lovingly renovated without expense spared to create a light filled residence that will suit a multitude of buyers.