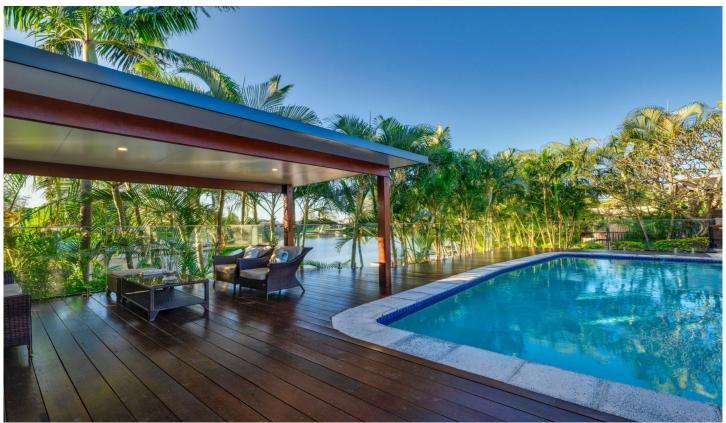

## 27 Boomerang Crescent SORRENTO QLD

Very rarely does a property tick all the boxes for both position and home characteristics but 27 Boomerang Crescent, in the highly sought after and prestigious Isle of Sorrento surely earns this accolade. Proudly sitting on an elevated 792m2\* position with a rare North Facing orientation and 18m river frontage, this home has been lovingly renovated without expense spared to create a light filled residence that will suit a multitude of buyers.

This spectacular property has been intelligently designed to create a luxurious waterside residence for effortless living and entertaining, whilst providing for the space and function needed by the modern family or empty nester alike. Exuding a cool and neutral holiday aesthetic flooded with natural light, the property reveals a stunning open plan