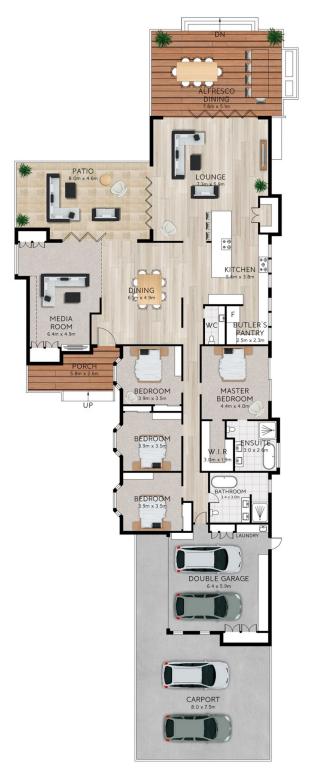

# 30 LANCELIN DR MERMAID WATERS

## CONTACT: JUSTIN HAYNES 0404 713 845

TOTAL APPROX FLOOR AREA 471 SQ. M TOTAL APPROX LAND AREA 1200 SQ. M. This plan is for illustrative purposes only. Any information provided should not be relied upon soley.