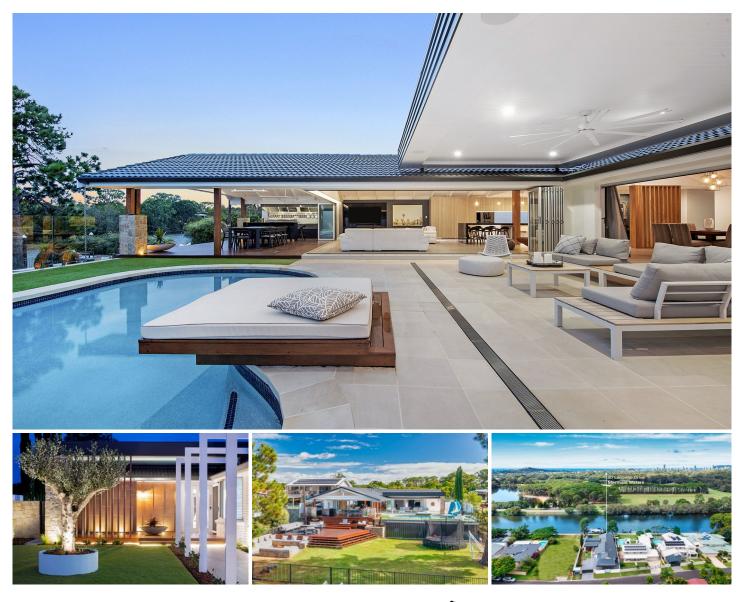

### 30 Lancelin Drive MERMAID WATERS QLD

Sprawling over a 1200m2 block this gorgeous slice of entertainment paradise awaits you and your family, luxurious in every form from the gated entry way through to the pontoon, with no expense spared. A beautifully laid entryway alongside a private arbour and delightful 62-year-old olive tree guides you gently into the rest of the magic, highlighting the tranquil setting youll soon be able to enjoy. Showcasing soaring raked ceilings, electronic higha mixed use of everlasting elements like European inspired stone, timber, copper, and sandstone throughout these intricate details complete the modern look with charm and personality. The unique and well thought out interior flows seamlessly into the spacious private outdoor areas, offering a little something for everyone in the family to enjoy.