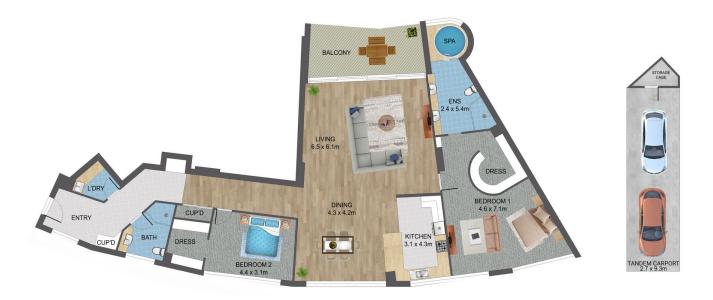

## 75 Brighton Parade SOUTHPORT QLD

Located on the 14th floor in one of the most exclusive and prestigious residential only buildings on the Gold Coast, this two bedroom, East facing apartment offers luxury living like no other.

53270

Emma Gregory 07 5555 1600

2 Bedrooms | 2 Bathrooms | 2 Car Parking

Emma Gregory | 0421 342 670

Internal Area: 180m<sup>2</sup> | Balcony Area: 12.5m<sup>2</sup> | Car Parking & Storage Cage: 19m<sup>2</sup> | Total Area: 211.5m<sup>2</sup>

All measurements are approximate and for illustrative purposes only. It should not be considered absolutely accurate. Interested parties should rely on their own enquiries.