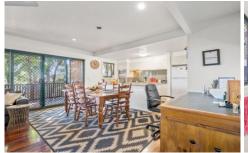

Natural light filters into the open plan living and dining area before adjoining a tasteful kitchen with ample storage. The perfect spot for a cosy night in, its also trimmed with timber floors which gives it a soothing connection to the bushland beauty outdoors. Next, take the stairs to two bedrooms, including a master suite with ensuite, with both opening onto a balcony, with a third bedroom and bathroom tucked away on the top floor ideal for guests desiring privacy.