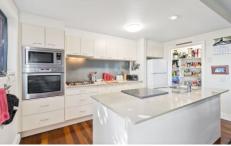

Natural light filters into the open plan living and dining area before adjoining a tasteful kitchen with ample storage. The perfect spot for a cosy night in, its also trimmed with timber floors which gives it a soothing connection to the bushland beauty outdoors. Next, take the stairs to two bedrooms, including a master suite with ensuite, with both opening onto a balcony, with a third bedroom and bathroom tucked away on the top floor ideal for guests desiring privacy.