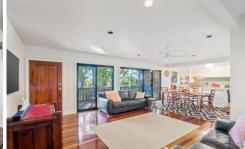

Natural light filters into the open plan living and dining area before adjoining a tasteful kitchen with ample storage. The perfect spot for a cosy night in, its also trimmed with timber floors which gives it a soothing connection to the bushland beauty outdoors. Next, take the stairs to two bedrooms, including a master suite with ensuite, with both opening onto a balcony, with a third bedroom and bathroom tucked away on the top floor ideal for guests desiring privacy.