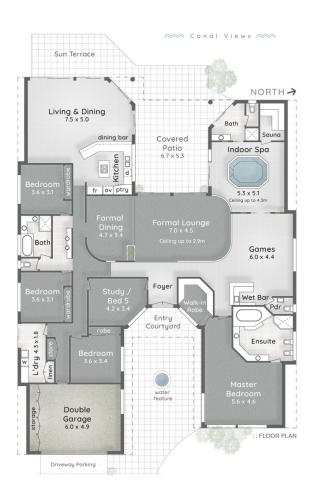

### 367 Rio Vista Boulevard MERMAID WATERS

5 Bed

3 Bath + Powder

2 Car + Off Street

Internal 403m²

Patio & Porch 82m²

Total 485m² or 52 Squares

Entry Courtyard 37m²