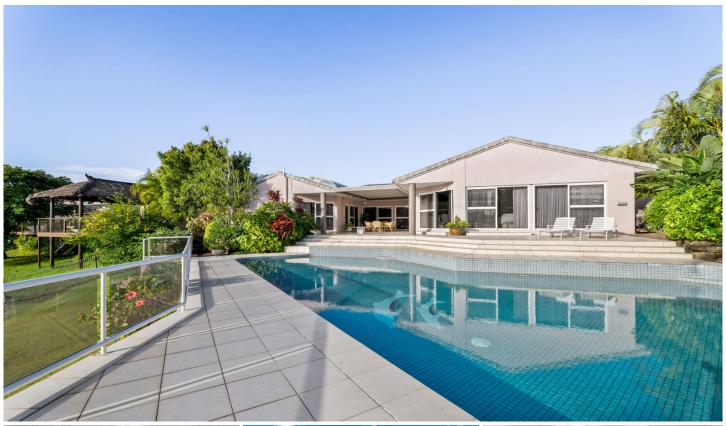

## 367 Rio Vista Boulevard MERMAID WATERS QLD

The ultimate Gold Coast waterfront home has now hit the market in the extremely popular suburb of Mermaid Waters. Not only does this property consume a grand 1151m2 parcel of land, but it also has all the elements to make your home a private holiday resort. With an outstanding inground pool, large sauna, indoor spa, and an entertainment room that has a wet bar and room to house a pool table, everyday will feel like you are on vacation. One thing the current owners love is the abundance supply of mud crabs they catch from their private pontoon.

Indeed, this home will give continuous enjoyment, but the location of this Mermaid Waters property will give you the convenience of only being minutes to Pacific Fair, Q Super Centre, local beaches, Broadbeachs entertainment prescient. Sought after primary and secondary schools are also nearby, you simply cannot beat this prime location!