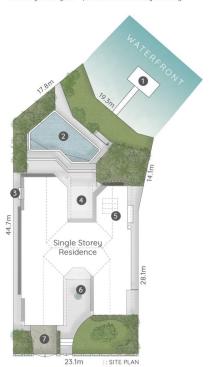

#### LEGEND

1. Pontoon | 2. Swimming Pool
3. Garden Shed | 4. Covered Patio | 5. Skylights
6. Entry Courtyard | 7. Secure Driveway Parking

RIO VISTA BOULEVARD

Nat King 0403 042 677