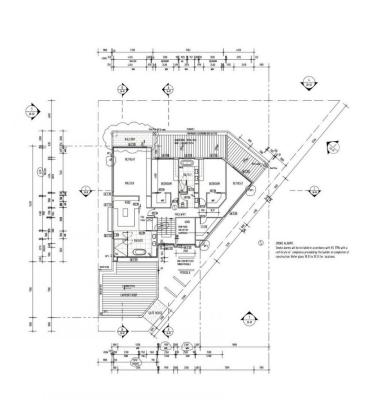

## 27 Summerland Key BROADBEACH WATERS QLD

Reward yourself with a family-friendly entertainer everyone will adore with this five-bedroom, tri-level modern masterpiece. 4 years young and designed to perfection by award-winning architect, Bayden Goddard, not only does it maximise every inch of the 587m2 block, but its anchored on an expansive three-way water junction, ensuring your aquatic views stretch far and wide.

Exceptionally low maintenance indoors and out (meaning busy families can reclaim their weekends), its showcased by a well-designed floorplan with ample natural light and quality finishes. Hosting guests is effortless, with a superior kitchen with oversized Smeg oven, butlers pantry and servery window plus a choice of areas to gather in. An open plan living and dining zone offers a seamless integration to the waterfront terrace where multiple zones for entertaining await, draped against Broadbeach skyline

5 🗀 3 🔓 2 🖨

**Building Size**: 59 sqm **Land Size**: 587 sqm

View : https://v

: https://www.amirprestige.com.au/sale/ql d/gold-coast/broadbeach-waters/residen

tial/house/7253281

Amir Mian 07 5555 1600

## 27 Summerland Key, Broadbeach Waters

LEGEND - WALLS & SYMBOLS

To control of chann's all the control of channes and channes are control of channes and channes are channes and channes are channes and channes are channes and channes are ch