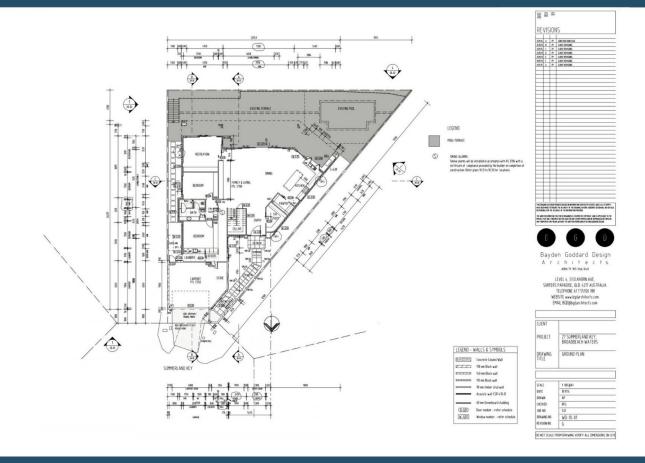

## 27 Summerland Key BROADBEACH WATERS QLD

Reward yourself with a family-friendly entertainer everyone will adore with this five-bedroom, tri-level modern masterpiece. 4 years young and designed to perfection by award-winning architect, Bayden Goddard, not only does it maximise every inch of the 587m2 block, but its anchored on an expansive three-way water junction, ensuring your aquatic views stretch far and wide.

Exceptionally low maintenance indoors and out (meaning busy families can reclaim their weekends), its showcased by a well-designed floorplan with ample natural light and quality finishes. Hosting guests is effortless, with a superior kitchen with oversized Smeg oven, butlers pantry and servery window plus a choice of areas to gather in. An open plan living and dining zone offers a seamless integration to the waterfront terrace where multiple zones for entertaining await, draped against Broadbeach skyline

5 🗀 3 🔓 2 🖨

**Building Size**: 59 sqm **Land Size**: 587 sqm

View : https://v

: https://www.amirprestige.com.au/sale/ql d/gold-coast/broadbeach-waters/residen

tial/house/7253281

Amir Mian 07 5555 1600

## 27 Summerland Key, Broadbeach Waters

LEGEND - WALLS & SYMBOLS

To control of chann's all the control of channes and channes are control of channes and channes are channes and channes are channes and channes are channes and channes are ch