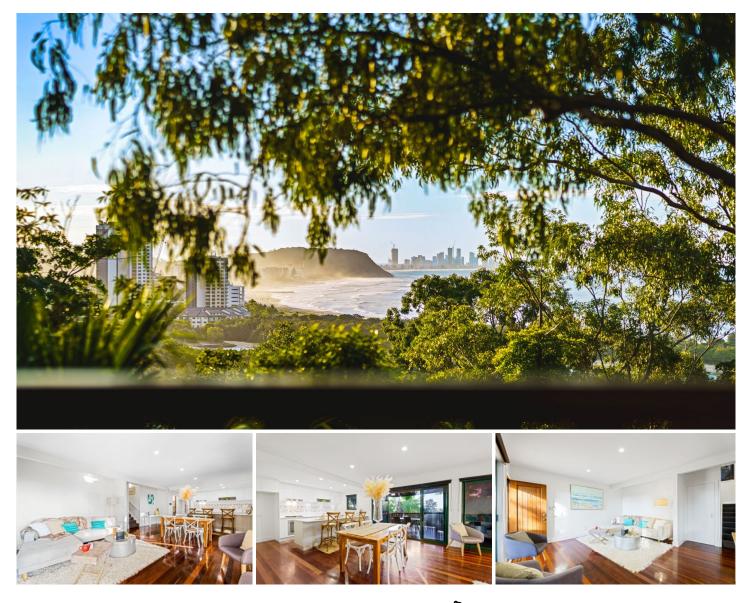

## 1/30 Panorama Drive CURRUMBIN QLD

Nestled amongst a leafy canopy of greenery in a peaceful and popular pocket of Currumbin, this modernised tri-level duplex delivers an easy-care lifestyle in a location youll love. Tucked away in tranquillity, at the end of a sought-after cul-de-sac and a leisurely stroll to Currumbin Estuary and Alley, enjoy the open plan living and dining area, complemented by an updated kitchen. Natural light filters in and shines across the timber floors, which gives it a soothing connection to the bushland beauty, which you can enjoy from one of two decks.

Take the stairs to two of the three bedrooms, including a master suite with a modern ensuite, with both opening onto a balcony. Sit back here and soak up the sound of birdsong and scenery which stretches towards the ocean and coastline. A third bedroom and bathroom are tucked away on the top floor ideal for guests desiring privacy plus the