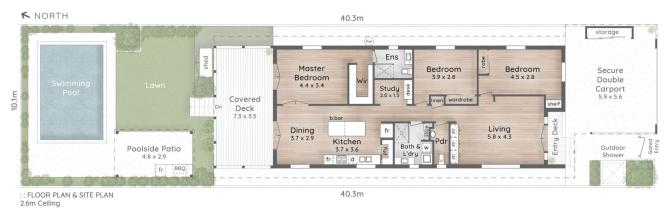

## 7 Bondi Avenue MERMAID BEACH QLD

Embrace the serenity at Wahi Malie, a truly tranquil oasis just 450m from Mermaid Beach located in a friendly cul de sac street with great local vibe. Set across a single level, this high-end finished renovation designed by Larnie Edwards spoils you with cool coastal vibes and the promise of a life well lived. Gather around the generously-sized island bench in the kitchen to share stories about your day or enjoy a meal in the adjacent dining room. Afterwards, relax in the spacious lounge room where gleaming timber floors shine or retreat outdoors where youre spoilt for choice with alfresco havens bursting with tropical charm. Host guests in the covered poolside pavilion with built-in BBQ, bask in the sunshine on the patio surrounding the glistening pool or grab a book and unwind in the all-weather deck that flows effortlessly from the dining room.

2 Bath

æ 2 Car

Internal 135m² | Decks & Patio 46m² | Carport 38m² | Total 219m² or 24 Squares

**amir** prestige
PROPERTY AGENTS

Carlie Mills 0433 341 896

No permission is given to use or offer this Floor Plan without the consent of Pure Design Concepts. The overall presentation style, layout, imagery, fonts, background, colours and terminology has been originally created by PICC and is subject to sint copyright, the ownership is taken for building design. All innovamements are subject to survey a buildivales should rely on the town information. Find out more at predesignoconceptoment.