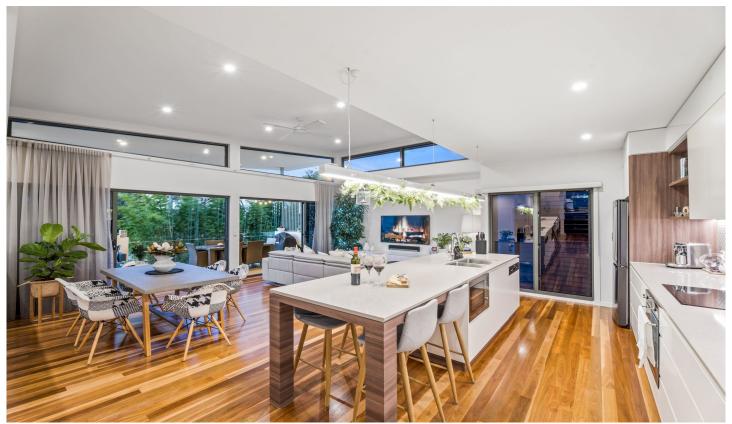

## amir prestige

4/6 Petersen Avenue SOUTHPORT QLD

AUCTION HAS BEEN CANCELLED

This impeccable free standing home in the tightly held Petersen Residences sets a new benchmark in quality, style, and presentation. Petersen residences are predominantly made up of owner occupiers. With undeniable generosity, this light-filled residence offers open plan living and meals spaces. The indoor-outdoor design seamlessly integrates with the covered outdoor entertaining area. With contemporary interiors and a minimalistic aesthetic throughout, this property delivers quality inclusions and understated style.

The gourmet kitchen offers a central island, stone benchtops, Smeg appliances, with bespoke joinery throughout. High 2.7m Raked Ceiling in the living area soaring to an impressive 3.8m. Epoxy flooring to the garage flowing into the under stair storage cupboard. Fully ducted reverse cycle air conditioning including ceiling fans