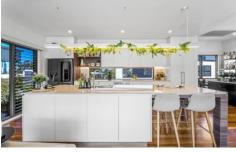

The gourmet kitchen offers a central island, stone benchtops, Smeg appliances, with bespoke joinery throughout. High 2.7m Raked Ceiling in the living area soaring to an impressive 3.8m. Epoxy flooring to the garage flowing into the under stair storage cupboard. Fully ducted reverse cycle air conditioning including ceiling fans