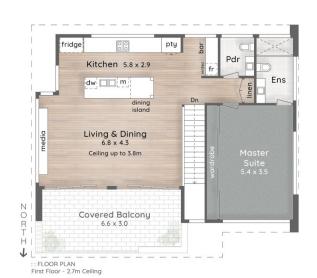

The gourmet kitchen offers a central island, stone benchtops, Smeg appliances, with bespoke joinery throughout. High 2.7m Raked Ceiling in the living area soaring to an impressive 3.8m. Epoxy flooring to the garage flowing into the under stair storage cupboard. Fully ducted reverse cycle air conditioning including ceiling fans

3 🗀 2 🔓 2 🖨

**View**: https://www.amirprestige.com.au/sale/qld/gold-coast/southport/residential/townhouse/7253297

Nat King 07 5555 1600

:: FLOOR & SITE PLAN Ground Floor - 2.6m Ceiling

DRIVEWAY ACCESS TO PETERSEN AVENUE