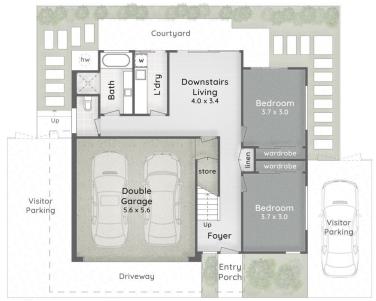

3 🗀 2 🔓 2 🖨

**View**: https://www.amirprestige.com.au/sale/qld/gold-coast/southport/residential/townhouse/7253297

Nat King 07 5555 1600

:: FLOOR & SITE PLAN Ground Floor - 2.6m Ceiling

DRIVEWAY ACCESS TO PETERSEN AVENUE

4/6 Petersen Avenue SOUTHPORT

📇 3 Bed 🗀 2 Bath + Powder

2 Car + Visitor

Internal 204m² | Balcony & Porch 24m² | Total 228m² or 25 Squares

This is not a legal document therefore all measurements and information provided is subject to survey. No permission is given to use or after this Floor Plan without the consent of Pure Design Concepts. The overall presentation style, largout, imagery, forts, bockground, colours and terminology has been originally corrected by PPC and its abuject to staffic copyright. No ownership is taken of building design, Find at a more of purposed.