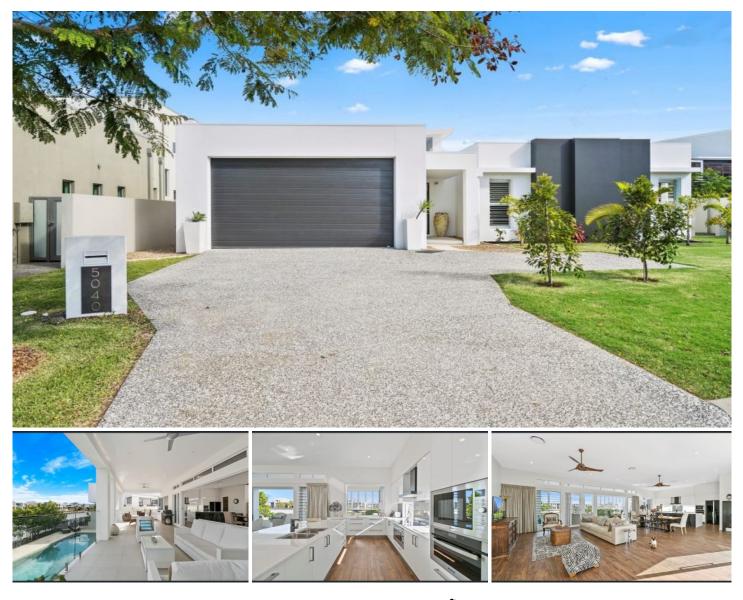

## 5040 Emerald Islands Drive CARRARA QLD

This residential estate offers a captivating and modern waterfront lifestyle. This property has been designed with seamless indoor and outdoor living and entertaining in mind. The centre of the home looks out to the water on one side and a beautifully landscaped court yard on the other. With functionality being key in the design here, the wing offers a dual accommodation option that can be used as a separate living or form part of your home. The option is yours!

With the calming water views as your backdrop, the alfresco area also overlooks the large pool. When you step out your rear gate, you are able to enjoy 11kms of maintained pathways that lead to the village coffee shops, restaurants, parklands and golf course. A short walk will lead you to both Emmanuel College and the Metricon