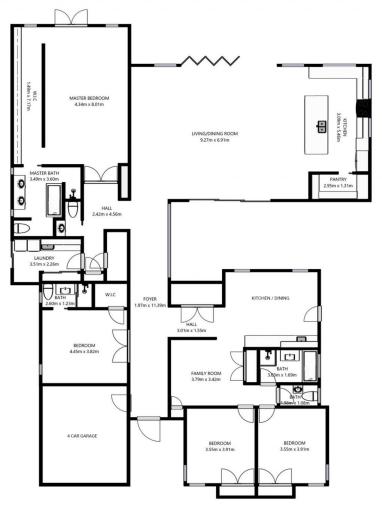

## 4 🛤 3 🚔 8 🛱

| Туре          | 2 |
|---------------|---|
| Building Size | : |
| Land Size     | : |
| View          |   |

- House 49 sqm
  - 975 sqm
- - : https://www.amirprestige.com.au/sale/ql d/gold-coast/carrara/residential/house/7 253298