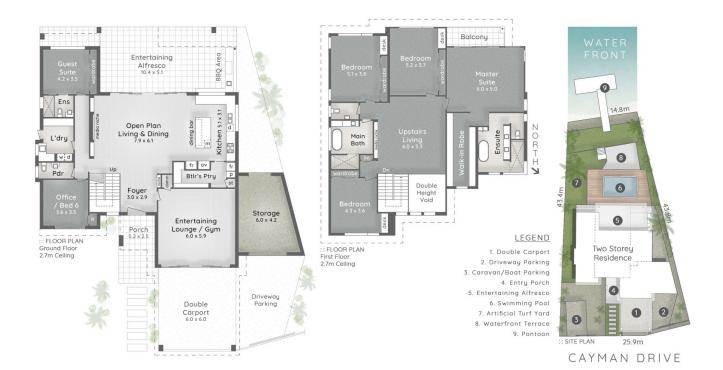

5 🗀 3 🔓 5 🖨

Land Size: 890 sqm

View : https://www.amirprestige.com.au/sale/qld/go

Id-coast/clear-island-waters/residential/hous

e/7253304

Emma Gregory 07 5555 1600

41 Cayman Drive CLEAR ISLAND WATERS

[ 890m²

📇 6 Bed + Gym

3 Bath + Powder

€ 3 Car + Off-Street

amir prestige

PROPERTY AGENTS
Emma Gregory 0421 342 670

Internal 387m² | Void 16m² | Carport & Store 66m² | Alfresco, Porch & Balcony 72m² Total 541m² or 58 Squares

This is not a legal document therefore all measurements and information provided is subject to survey. No permission is given to use or after this Floor Plan without the consent of Pure Design Concepts. The overall presentation style, layout, imagent, fronts, background, colours and terminology has been originally created by PDC and it subject to start copyright. No ownestly is taken of building design, Fland out more at pure-designoconesplaceman.