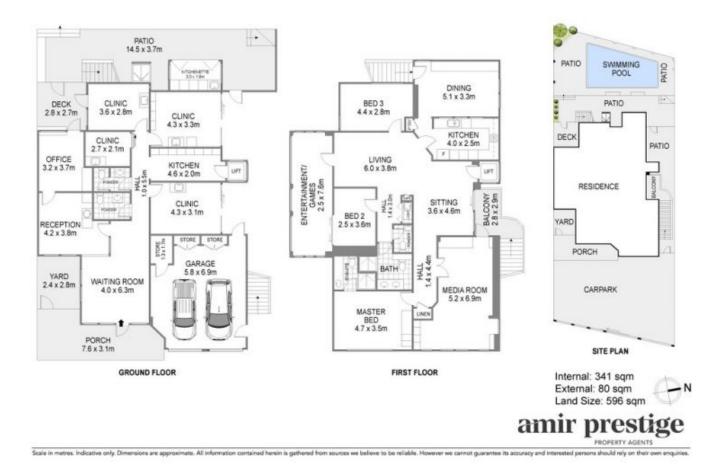

Features include:

- Land area 594sqm\*
- Building area 345sqm\* over 2 levels
- Commercial Core B3 zoning
- Excellent development upside with 49.5m height limit
- Council approved for medical use
- Professional high grade fit out incorporating: consulting rooms, surgery rooms, offices, reception and waiting area

## 4 🛤 3 🚆 8 🚘

| T | y | p | е |  | : | ŀ | Ю | DU | IS | e |
|---|---|---|---|--|---|---|---|----|----|---|
|   |   |   |   |  |   |   |   |    |    |   |

View

- Land Size : 594 sqm
  - : https://www.amirprestige.com.au/sale/nsw/n orthern-rivers/tweed-heads/residential/hous e/7253312