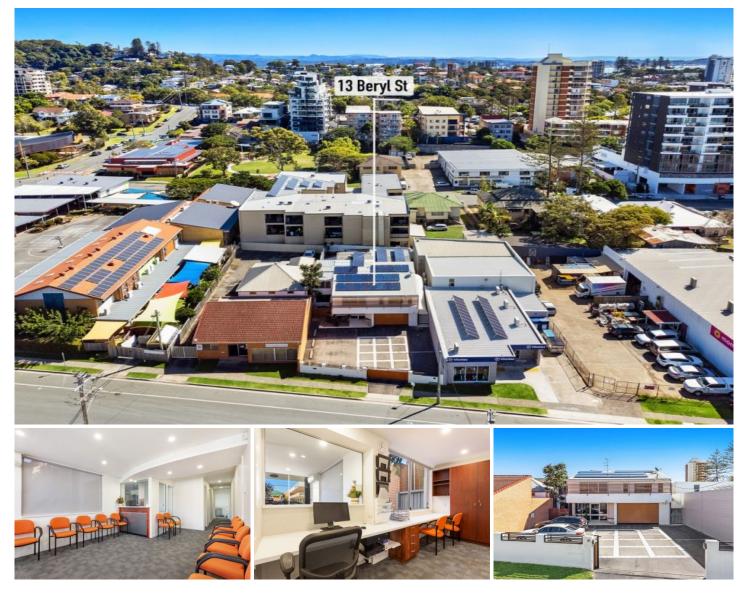

## 13 Beryl Street TWEED HEADS NSW

Amir prestige is proud to present this rare opportunity to acquire a fully approved medical centre with outstanding redevelopment upside. Located in the heart of Tweed heads, this two level freehold property is perfect for the savvy owner occupier or the astute investor.

Features include:

- Land area 594sqm\*
- Building area 345sqm\* over 2 levels
- Commercial Core B3 zoning
- Excellent development upside with 49.5m height limit
- Council approved for medical use
- Professional high grade fit out incorporating: consulting rooms, surgery rooms, offices, reception and waiting area