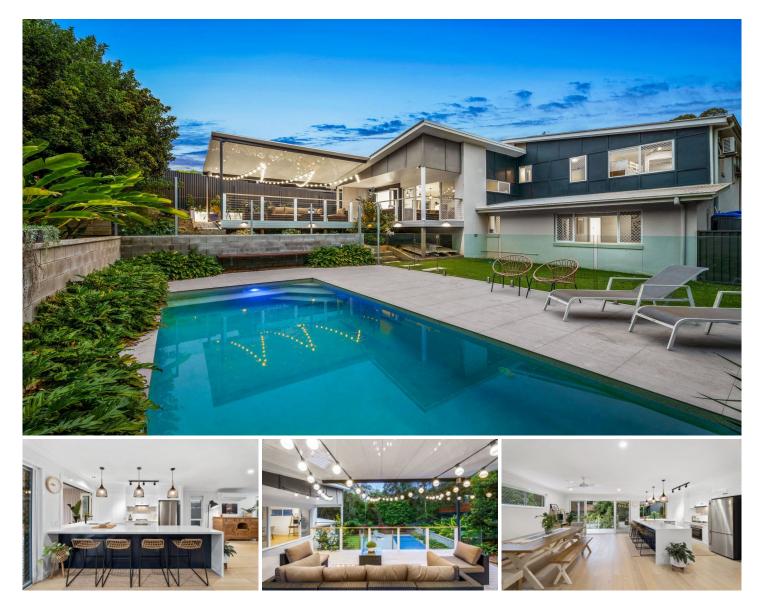

## 20 Calypso Court OXENFORD QLD

Located in the highly sought after and private pocket of The Reserve, this beautifully renovated split level home is every families dream

Positioned in a quiet cul-de-sac surrounded by lush trees and the nature reserve, you will truly feel like you are living in your very own private oasis.

This light-filled home offers warmth and comfort and has been meticulously designed for the lifestyle in mind. Offering ample space and a functional floorplan, this home boasts four large bedrooms, two bathrooms and an open plan living, kitchen and dining area that opens out towards a large undercover entertaining alfresco retreat overlooking the pool.

With the appeal of a split level design, the ensuited master

4 🛤 2 🚔 2 😭

View : https://www.amirprestige.com.au/sale/qld/gold-co ast/oxenford/residential/house/7253322

Emma Gregory 07 5555 1600

20 Calypso Court, Oxenford Internal: 218m² | External: 43m² | Total: 261m²