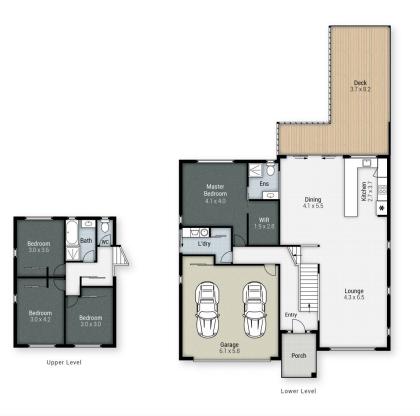

With the appeal of a split level design, the ensuited master

4 🛤 2 🚔 2 😭

View : https://www.amirprestige.com.au/sale/qld/gold-co ast/oxenford/residential/house/7253322

Emma Gregory 07 5555 1600

20 Calypso Court, Oxenford Internal: 218m² | External: 43m² | Total: 261m²