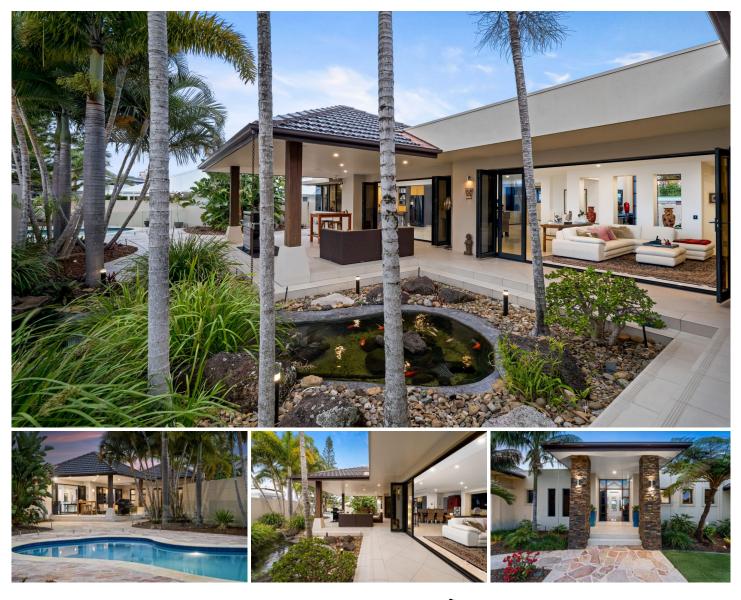

## 16 Beverley Crescent BROADBEACH WATERS QLD

This immaculate luxury four-bedroom home on a single level awaits its new owners, situated on 1133m2 of premier water frontage in the prestigious 'Golden Triangle' of Broadbeach Waters.

This home is the epitome of "move in with nothing to do, no expense has been spared with every conceivable amenity and feature having already been customised for this magnificent property.

This home is perched at the head of a very private, north-east facing canal, featuring spectacular views of the iconic Jewel Towers and the Broadbeach skyline. The Balinese influence abounds in this exclusive property, with extensive landscaping featuring pristine lawns, lush tropical