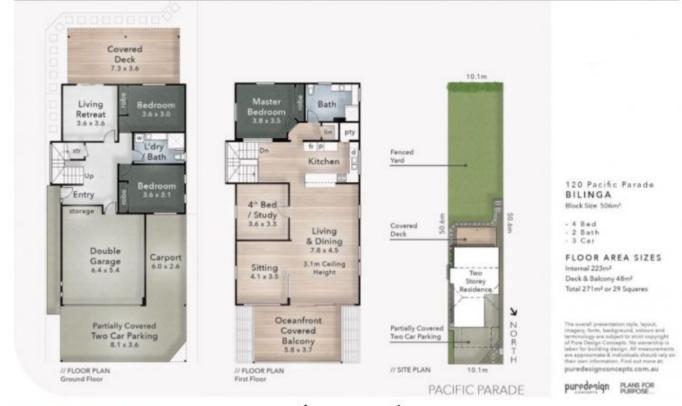

## 4 🛤 2 🚔 3 🚘

View

Land Size : 506 sqm

: https://www.amirprestige.com.au/sale/qld/go Id-coast/bilinga/residential/house/7253359

Nat King 07 5555 1600