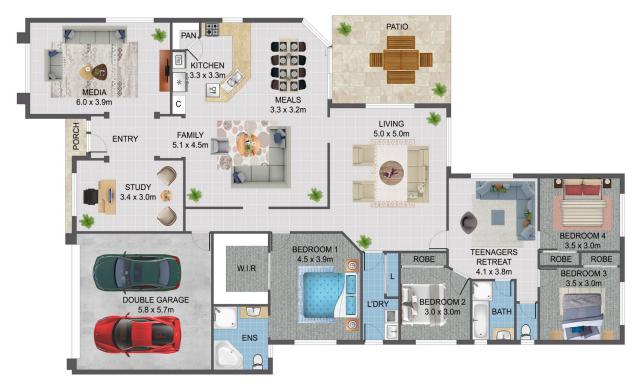

## 12 Whitely Circuit MAUDSLAND QLD

Welcome to 12 Whitely Circuit A beautifully presented single level home tucked away in a quiet cul-de-sac and located in the highly desirable Park Lake estate.

Positioned on approx. 733 sqm, this home has been meticulously designed for the larger families in mind and is the epitome of space, comfort and functionality which you will certainly appreciate as you make your way through each area of the home.

This open and spacious home offers an incredibly generous floorplan boasting three large and separate living spaces ideal for both formal and informal living as well as a kids or teenagers retreat at the back of the home, 4 large and spacious bedrooms, an office plus a separate and

For full version visit the website

4 🕒 2 📛 2 🖨

Type : House Land Size : 733 sqm

View : https://www.amirprestige.com.au/sale/qld/go

ld-coast/maudsland/residential/house/72533

Emma Gregory 07 5555 1600

4 Bedrooms | 2 Bathrooms | 2 Car Garage Internal Area: 289m<sup>2</sup> | External Area: 20m<sup>2</sup>