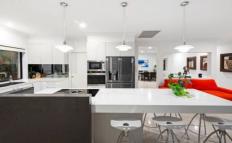

As you walk through the large front door, you are greeted with a relaxed ambience only accentuated by the clean lines of the thorough renovation and calm tones of coverings and materials. An executive office is conveniently located at a private position near the front door while 2 bedroom accomodation wing with powder room and full bathroom is conviently located near the entrance, perfect for long-term guests and visitors. The grand-sized Master suite with deluxe editorial worth en-suite, walk-in-robe and direct terrace access is commonsensically separately located providing privacy and distinction.