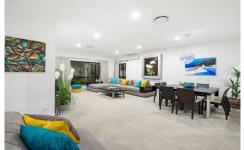

As you walk through the large front door, you are greeted with a relaxed ambience only accentuated by the clean lines of the thorough renovation and calm tones of coverings and materials. An executive office is conveniently located at a private position near the front door while 2 bedroom accomodation wing with powder room and full bathroom is conviently located near the entrance, perfect for long-term guests and visitors. The grand-sized Master suite with deluxe editorial worth en-suite, walk-in-robe and direct terrace access is commonsensically separately located providing privacy and distinction.