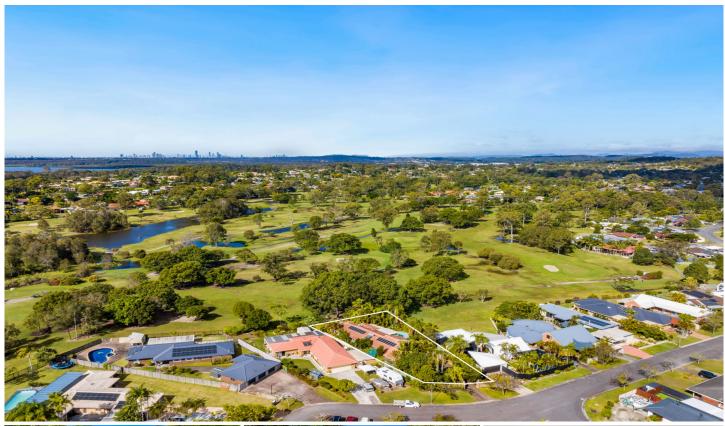

## 23 Cadell Drive HELENSVALE QLD

In the quietest of streets, on a large usable 913m2 block, backing onto the 16th hole on the Helensvale golf course with access via gate we are proud to present you 23 Cadell Drive. Extremely central with easy access to local amenities and within 5 minutes to the M1, both high school and primary school, Westfield shopping centre and Train/Tram stations this property is centrally located with huge upside for an astute buyer looking for a terrific family home in highly sought after location!

## Features:

- Low traffic cul de sac street in a super-handy location in Helensvale
- 913m2 flat land
- Extremely private, comfortable home with four bedrooms,

For full version visit the website