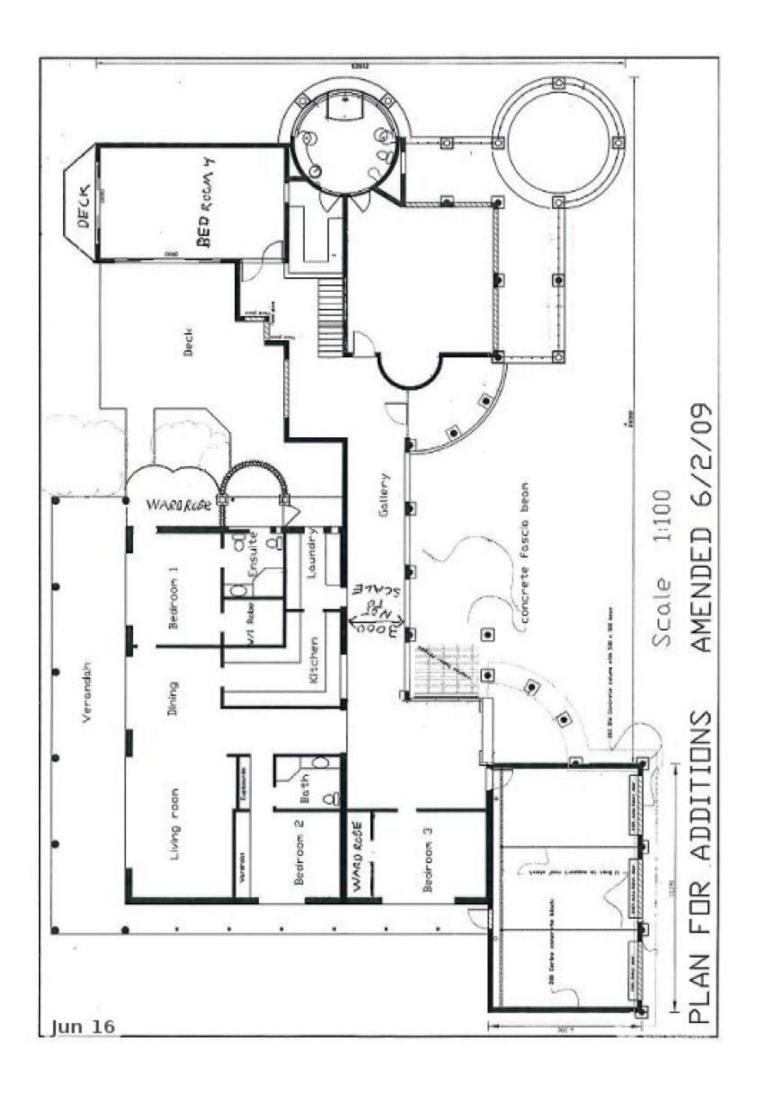

4 🕒 3 🔓 3 🖨

Building Size: 76 sqm

Type

View

**Land Size** 

PRICED TO SELL

Land 1.2ha, (3 acres)\*, 79m\* frontage with special facilities/commercial prospects

Building areas 657m2\* under roof, plus 52m2\* open timber