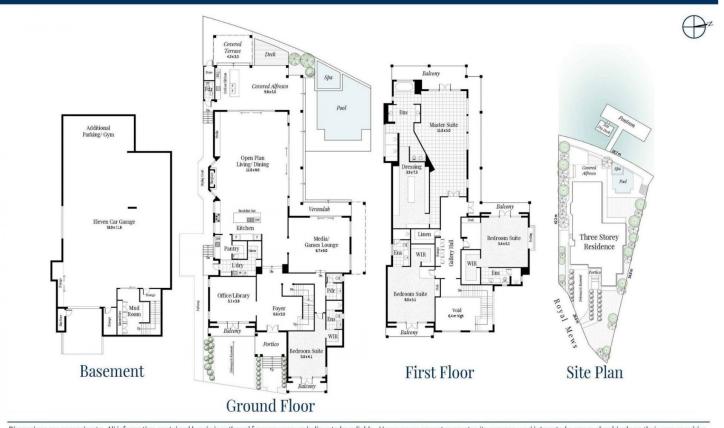

## 1 Royal Mews SOVEREIGN ISLANDS QLD

The graceful glamour of Hamptons style and design awaits with this luxury Sovereign Islands estate. Taking pride of place on a 1,090m2 block with 28.7m beautiful Broadwater frontage, this master-built home shines in every possible way. Flawlessly presented and fitted with classic, high-quality finishes, these unite with a sense of inviting warmth that is ever-present in every room. Enjoy the chefs kitchen with Neolith honed stone benches and the light-filled living areas that open onto the waterfront terrace. Entertain in style with the fully equipped outdoor kitchen on hand to make catering a breeze and captivate guests with the spectacular sunsets on offer from this prized waterfront position.

Four supersized bedrooms spoil you with private balconies, ensuites and walk-in robes, with the sophisticated master blessed with wide Broadwater vistas to wake to. Set

4 🕒 4 📛 6 👄

**View**: https://www.amirprestige.com.au/sale/qld/gold-coast/sovereign-islands/residential/house/7253440