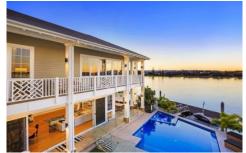

## 1 Royal Mews SOVEREIGN ISLANDS QLD

The graceful glamour of Hamptons style and design awaits with this luxury Sovereign Islands estate. Taking pride of place on a 1,090m2 block with 28.7m beautiful Broadwater frontage, this master-built home shines in every possible way. Flawlessly presented and fitted with classic, high-quality finishes, these unite with a sense of inviting warmth that is ever-present in every room. Enjoy the chefs kitchen with Neolith honed stone benches and the light-filled living areas that open onto the waterfront terrace. Entertain in style with the fully equipped outdoor kitchen on hand to make catering a breeze and captivate guests with the spectacular sunsets on offer from this prized waterfront position.

Four supersized bedrooms spoil you with private balconies, ensuites and walk-in robes, with the sophisticated master blessed with wide Broadwater vistas to wake to. Set

4 🕒 4 📛 6 👄

**View**: https://www.amirprestige.com.au/sale/qld/gold-coast/sovereign-islands/residential/house/7253440