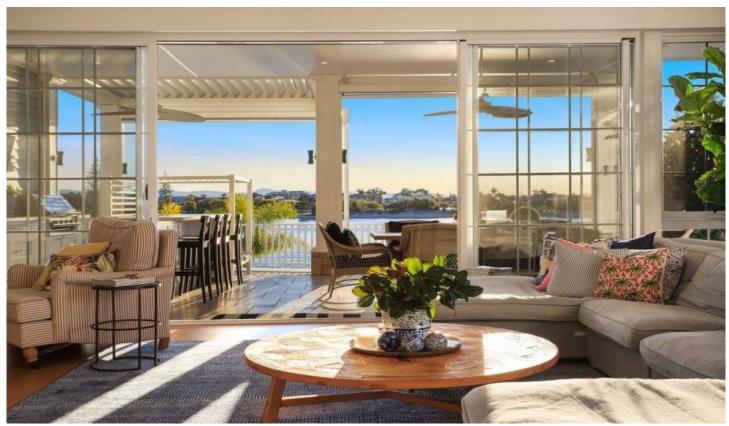

## 1 Royal Mews SOVEREIGN ISLANDS QLD

The graceful glamour of Hamptons style and design awaits with this luxury Sovereign Islands estate. Taking pride of place on a 1,090m2 block with 28.7m beautiful Broadwater frontage, this master-built home shines in every possible way. Flawlessly presented and fitted with classic, high-quality finishes, these unite with a sense of inviting warmth that is ever-present in every room. Enjoy the chefs kitchen with Neolith honed stone benches and the light-filled living areas that open onto the waterfront terrace. Entertain in style with the fully equipped outdoor kitchen on hand to make catering a breeze and captivate guests with the spectacular sunsets on offer from this prized waterfront position.

Four supersized bedrooms spoil you with private balconies, ensuites and walk-in robes, with the sophisticated master blessed with wide Broadwater vistas to wake to. Set

4 🕒 4 📛 6 👄

**View**: https://www.amirprestige.com.au/sale/qld/gold-coast/sovereign-islands/residential/house/7253440