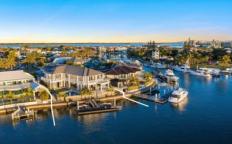

## 1 Royal Mews SOVEREIGN ISLANDS QLD

The graceful glamour of Hamptons style and design awaits with this luxury Sovereign Islands estate. Taking pride of place on a 1,090m2 block with 28.7m beautiful Broadwater frontage, this master-built home shines in every possible way. Flawlessly presented and fitted with classic, high-quality finishes, these unite with a sense of inviting warmth that is ever-present in every room. Enjoy the chefs kitchen with Neolith honed stone benches and the light-filled living areas that open onto the waterfront terrace. Entertain in style with the fully equipped outdoor kitchen on hand to make catering a breeze and captivate guests with the spectacular sunsets on offer from this prized waterfront position.