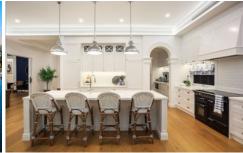

## 1 Royal Mews SOVEREIGN ISLANDS QLD

The graceful glamour of Hamptons style and design awaits with this luxury Sovereign Islands estate. Taking pride of place on a 1,090m2 block with 28.7m beautiful Broadwater frontage, this master-built home shines in every possible way. Flawlessly presented and fitted with classic, high-quality finishes, these unite with a sense of inviting warmth that is ever-present in every room. Enjoy the chefs kitchen with Neolith honed stone benches and the light-filled living areas that open onto the waterfront terrace. Entertain in style with the fully equipped outdoor kitchen on hand to make catering a breeze and captivate guests with the spectacular sunsets on offer from this prized waterfront position.